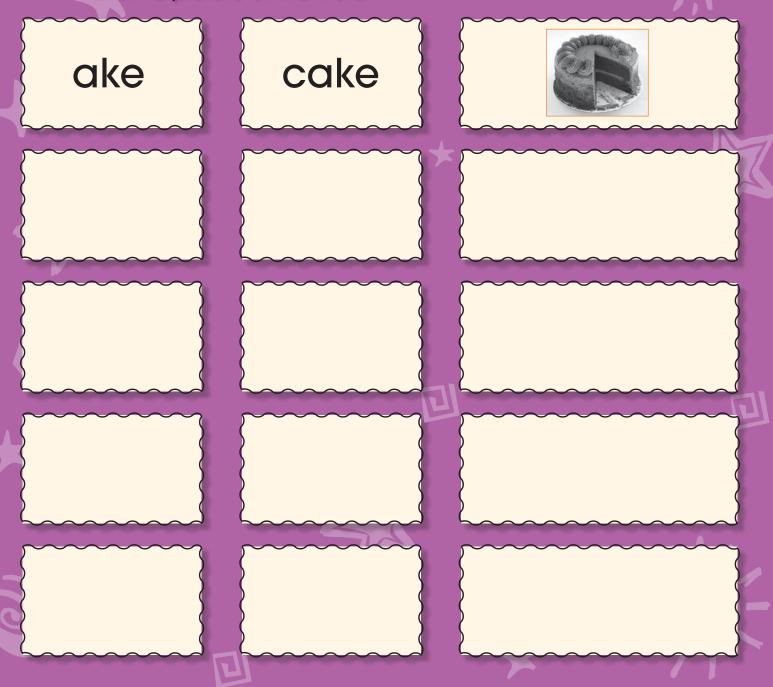

# Words We Know

Words we know can help us to read and write other words.

- Choose four rimes and write them in the boxes
- Think of a word that you know that has the rime
- Draw a picture of the word