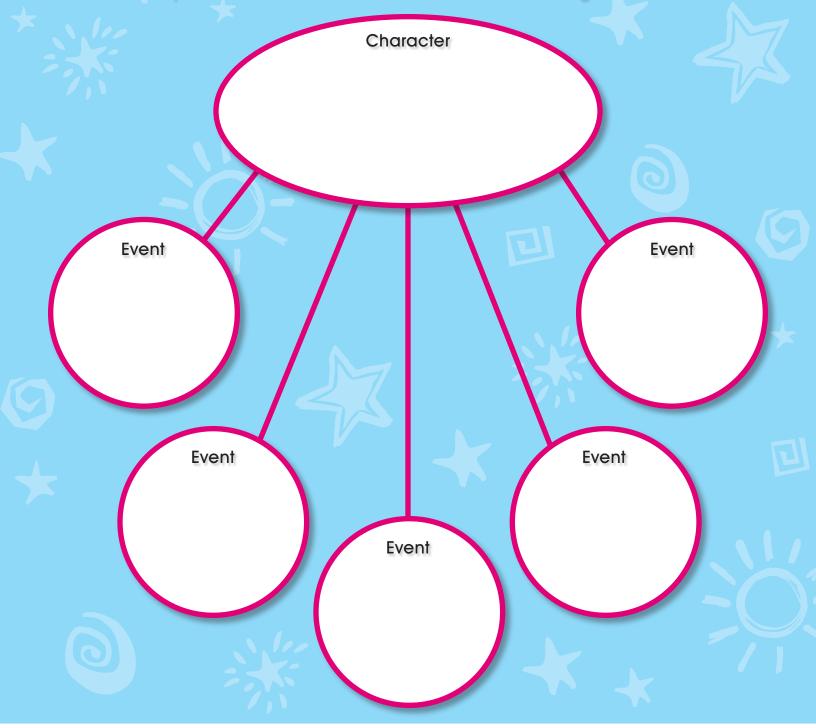

## **Character Web**

. . . . . . . . . . . . . . . . . .

Choose a character from the novel. Write down FIVE different events that he or she experienced. Tell how you came to know the character better through these events.