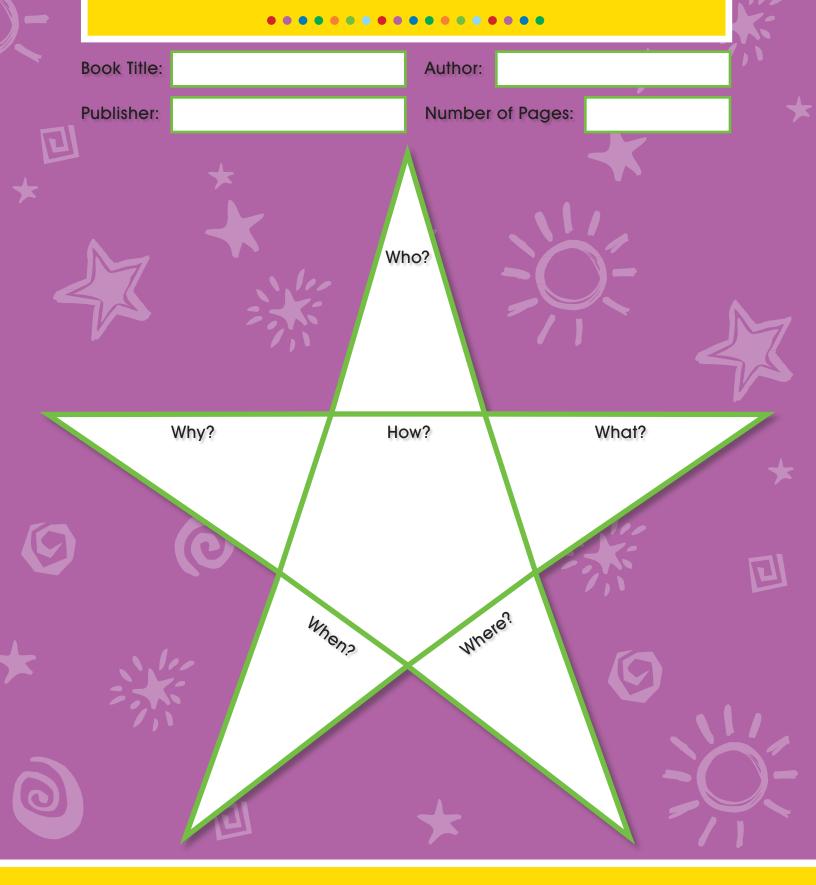

. . . . . . . . . . . . . .

Choose a character from the novel. Write down FIVE different events that he or she experienced. Tell how you came to know the character better through these events.



## **Super Sandwich Story Map**

. . . . . . . . . . . . . . . . . .

## Write a SUMMARY of the novel.

Think about the main events at the beginning, middle and end of the story, and the secondary events that happen in between. Imagine that you are breaking down the story into bite-sized chunks, the same way you would bite into a tastey sandwich!

|         | Beginning |   |
|---------|-----------|---|
| Detail: |           |   |
| Detail: |           |   |
|         | Middle    |   |
| Detail: |           | J |
| Detail: |           |   |
|         | End       |   |



## **Story Star Maker**