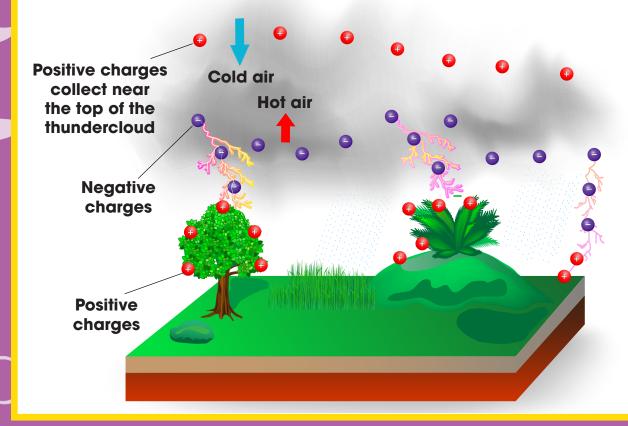

## **Gravity and Tides**





























#### **Coal Formation Timeline**





# Lights and Prisms







### **How Lightning Works**







#### HOW LIGHTNING IS FORMED





### Solid, Liquid, Gas





#### The Six Simple Machines



















# Pond Ecosystem











# Energy Flow in an Ecosystem



### Forest Food Web



















#### Finches and Food Adaptations







**Ground Finch** 



Warbler Finch



**Tree Finch** 



**Cactus Finch** 



# Life Cycle of a Mosquito





#### The Nervous System





#### Weather Forecast

You might see these pictures on a map that tells what the weather is going to be like.













Sunny

**Partly Cloudy** 

Cloudy







**Light Rain** 

**Heavy Rain** 

**Thunderstorm** 







**Snow & Rain** 

Windy

### The Four Seasons





#### Where is all the Water?







#### Types of Rocks and Minerals









Gabbro



**Volcanic Rocks** 

**Granite** 



**Obsidian** 



**Pumice** 



#### **Fo