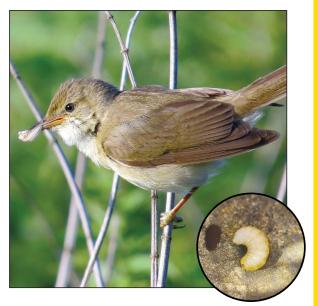

#### Finches and Food Adaptations

**Ground Finch** 

Warbler Finch

**Tree Finch** 

**Cactus Finch** 