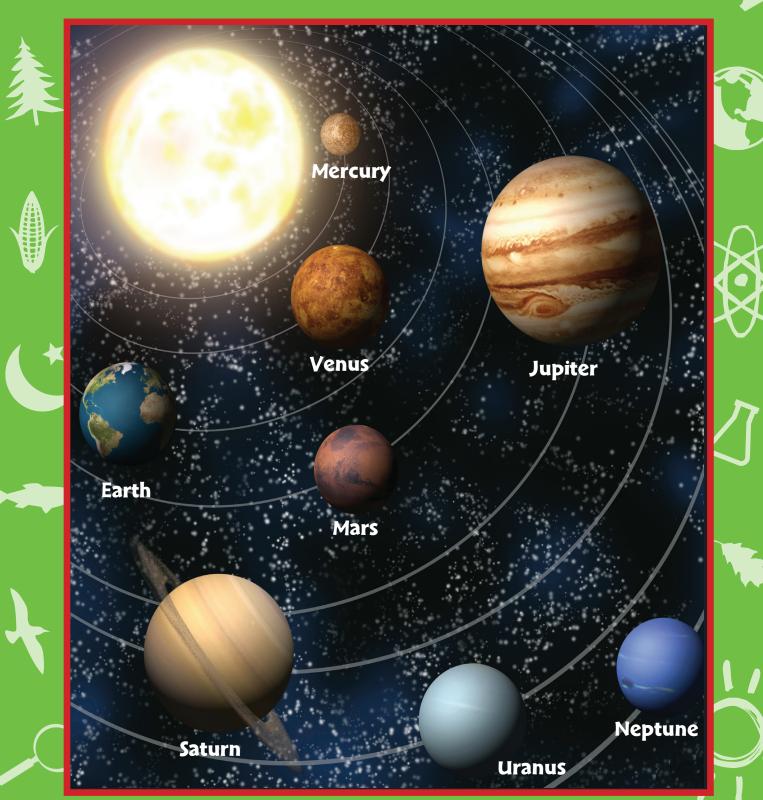

le of a Mosquito





#### The Nervous System





#### Weather Forecast

You might see these pictures on a map that tells what the weather is going to be like.













Sunny

**Partly Cloudy** 

Cloudy







**Light Rain** 

**Heavy Rain** 

**Thunderstorm** 







**Snow & Rain** 

Windy

### The Four Seasons





#### Where is all the Water?







#### Types of Rocks and Minerals









Gabbro



**Volcanic Rocks** 

**Granite** 



**Obsidian** 



**Pumice** 



#### **Formed Rocks**







Conglomerate



**Shale** 



**Sandstone** 



Limestone

#### **Changed Rocks**



**Gneiss** 



**Marble** 



**Quartzite** 

**Minerals** 



**Schist** 



Slate



Copper



**Diamond** 



Gold



**Quartz** 



**Silver** 

### **Alternative Energy**





#### Our Solar System