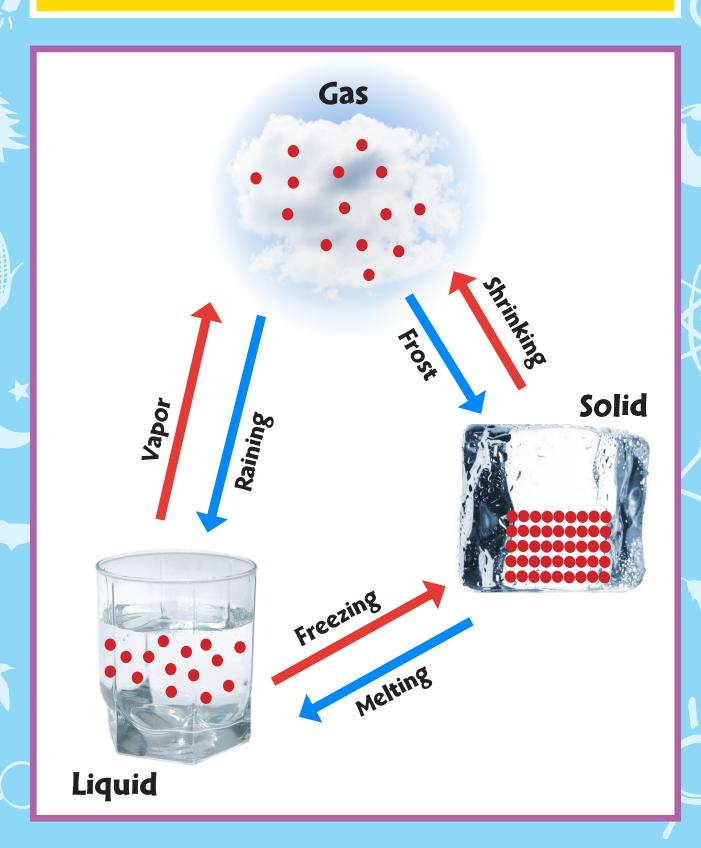

## **Gravity and Tides**





























#### **Coal Formation Timeline**





# Lights and Prisms







### **How Lightning Works**







#### HOW LIGHTNING IS FORMED





### Solid, Liquid, Gas





#### The Six Simple Machines



















# Pond Ecosystem











# Energy Flow in an Ecosystem



### Forest Food Web



















#### Finches and Food Adaptations







**Ground Finch** 



Warbler Finch



**Tree Finch** 



**Cactus Finch** 



# Life Cycle of a Mosquito





#### The Nervous System





#### Weather Forecast

You might see these pictures on a map that tells what the weather is going to be like.













Sunny

**Partly Cloudy** 

Cloudy







**Light Rain** 

**Heavy Rain** 

**Thunderstorm** 







**Snow & Rain** 

Windy

### The Four Seasons





#### Where is all the Water?







#### Types of Rocks and Minerals









Gabbro



**Volcanic Rocks** 

**Granite** 



**Obsidian** 



**Pumice** 



#### **Formed Rocks**







Conglome