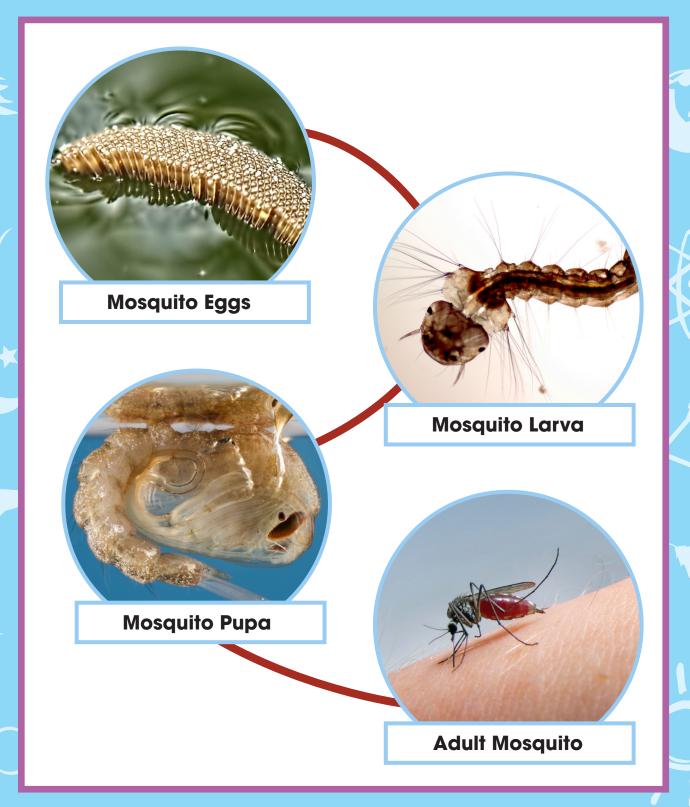

## **Gravity and Tides**





























#### **Coal Formation Timeline**





# Lights and Prisms







### **How Lightning Works**







#### HOW LIGHTNING IS FORMED





### Solid, Liquid, Gas





#### The Six Simple Machines



















# Pond Ecosystem











# Energy Flow in an Ecosystem



### Forest Food Web



















#### Finches and Food Adaptations







**Ground Finch** 



Warbler Finch



**Tree Finch** 



**Cactus Finch** 



# Life Cycle of a Mosquito





#### The Nervous System





#### Weather Forecast

You might see these pictures on a map that tells what the weather is going to be like.













Sunny

**Partly Cloudy** 

Cloudy







**Light Rain** 

**Heavy Rain** 

**Thunderstorm** 







**Snow & Rain** 

Windy

### The Four Seasons





#### Where is all the Water?







#### Types of Rocks and Minerals









Gabbro



**Volcanic Rocks** 

**Granite** 



**Obsidian** 



**Pumice** 



#### **Formed Rocks**







Conglomerate



**Shale** 



**Sandstone** 



Limestone

#### **Changed Rocks**



**Gneiss** 



**Marble** 



**Quartzite** 

**Minerals** 



**Schist** 



Slate



Copper



**Diamond** 



Gold



**Quartz** 



**Silver** 

### **Alternative Energy**





#### Our Solar System