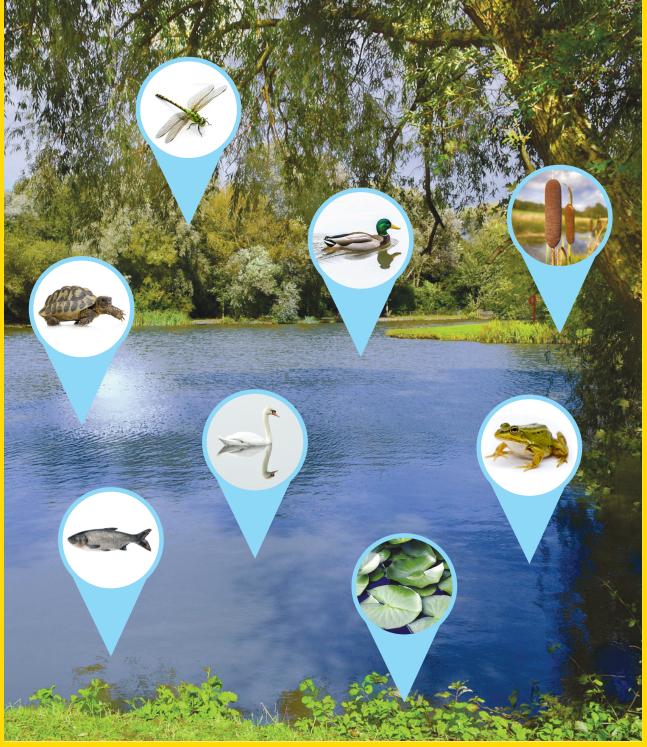

## **Gravity and Tides**





























#### **Coal Formation Timeline**





# Lights and Prisms







### **How Lightning Works**







#### HOW LIGHTNING IS FORMED





### Solid, Liquid, Gas





#### The Six Simple Machines



















# Pond Ecosystem











# Energy Flow in an Ecosystem



### Forest Food Web



















#### Finches and Food Adaptations







**Ground Finch** 



Warbler Finch



**Tree Finch** 



**Cactus Finch** 



# Life Cycle of a Mosquito





#### The Nervous System





#### Weather Forecast

You might see these pictures on a map that tells what the weather is going to be like.













Sunny

**Partly Cloudy** 

Cloudy







**Light Rain** 

**Heavy Rain** 

**Thunderstorm** 







**Snow & Rain** 

Windy

### The Four Seasons





#### Where is all the Water?







#### Types of Rocks and Minerals









Gabbro



**Volcanic Rocks** 

**Granite** 



**Obsidian** 



**Pumice** 



#### **Formed Rocks**







Conglomerate



**Shale** 



**Sandstone** 



Limestone

#### **Changed Rocks**