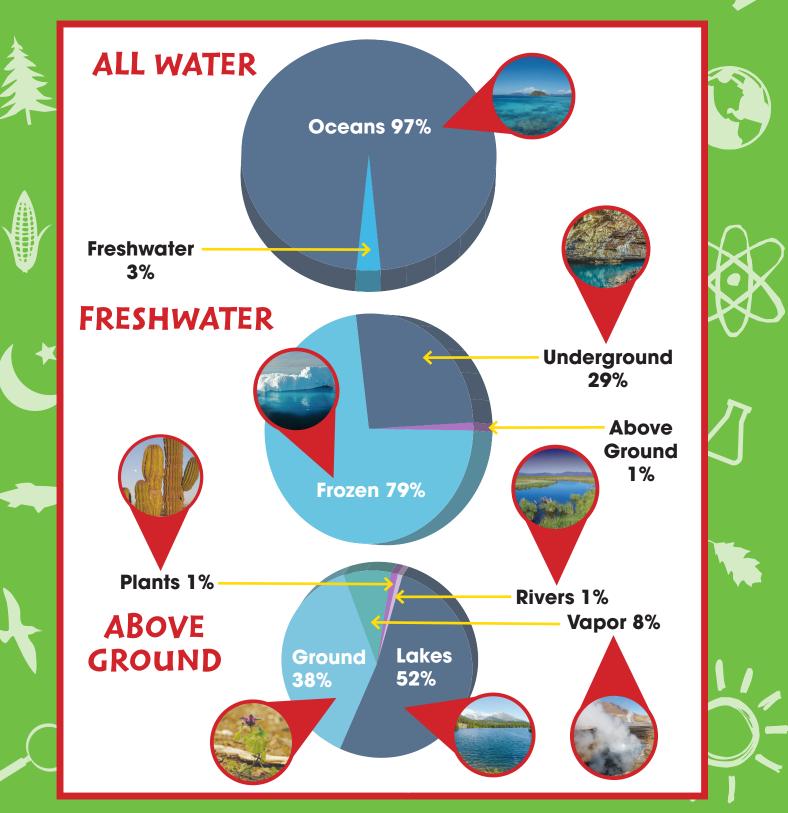

#### **Coal Formation Timeline**





# Lights and Prisms







### **How Lightning Works**







#### HOW LIGHTNING IS FORMED





### Solid, Liquid, Gas





#### The Six Simple Machines



















# Pond Ecosystem











# Energy Flow in an Ecosystem



### Forest Food Web



















#### Finches and Food Adaptations







**Ground Finch** 



Warbler Finch



**Tree Finch** 



**Cactus Finch** 



# Life Cycle of a Mosquito





#### The Nervous System





#### Weather Forecast

You might see these pictures on a map that tells what the weather is going to be like.













Sunny

**Partly Cloudy** 

Cloudy







**Light Rain** 

**Heavy Rain** 

**Thunderstorm** 







**Snow & Rain** 

Windy

### The Four Seasons





#### Where is all the Water?







#### Types of Rocks and Minerals









Gabbro



**Volcanic Rocks** 

**Granite** 



**Obsidian** 



**Pumice** 



#### **Formed Rocks**







Conglomerate



**Shale** 



**Sandstone** 



Limestone

#### **Changed Rocks**



**Gneiss** 



**Marble** 



**Quartzite** 

**Minerals** 



**Schist** 



Slate



Copper



**Diamond** 



Gold



**Quartz** 



**Silver** 

### **Alternative Energy**





#### Our Solar System