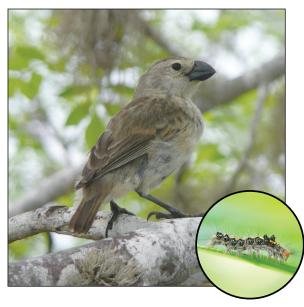

#### Finches and Food Adaptations

**Ground Finch** 

Warbler Finch

**Tree Finch** 

**Cactus Finch** 