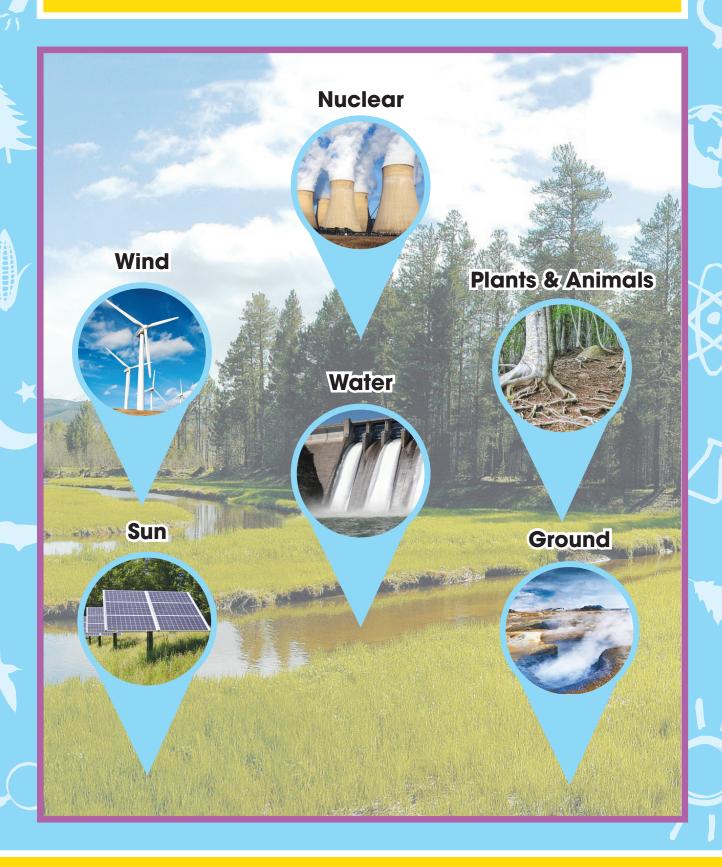

ctus Finch** 



# Life Cycle of a Mosquito





#### The Nervous System





#### Weather Forecast

You might see these pictures on a map that tells what the weather is going to be like.













Sunny

**Partly Cloudy** 

Cloudy







**Light Rain** 

**Heavy Rain** 

**Thunderstorm** 







**Snow & Rain** 

Windy

### The Four Seasons





#### Where is all the Water?







#### Types of Rocks and Minerals









Gabbro



**Volcanic Rocks** 

**Granite** 



**Obsidian** 



**Pumice** 



#### **Formed Rocks**







Conglomerate



**Shale** 



**Sandstone** 



Limestone

#### **Changed Rocks**



**Gneiss** 



**Marble** 



**Quartzite** 

**Minerals** 



**Schist** 



Slate



Copper



**Diamond** 



Gold



**Quartz** 



**Silver** 

### **Alternative Energy**





#### Our Solar System