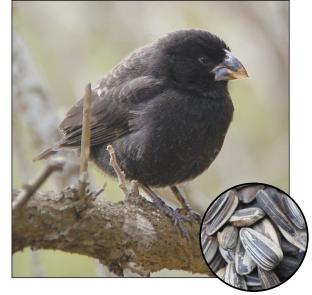

#### Finches and Food Adaptations

**Ground Finch** 

Warbler Finch

**Tree Finch** 

**Cactus Finch** 