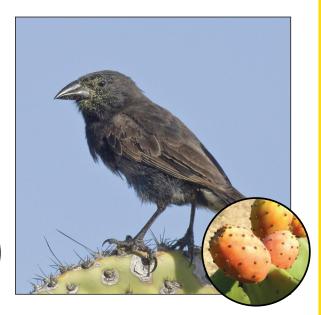

#### Finches and Food Adaptations

**Ground Finch** 

Warbler Finch

**Tree Finch** 

**Cactus Finch** 