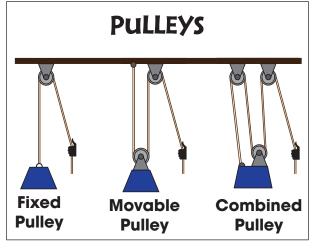

## **Gravity and Tides**





























#### **Coal Formation Timeline**





# Lights and Prisms







### **How Lightning Works**







#### HOW LIGHTNING IS FORMED





### Solid, Liquid, Gas





#### The Six Simple Machines



















# Pond Ecosystem











# Energy Flow in an Ecosystem



### Forest Food Web



















#### Finches and Food Adaptations







**Ground Finch** 



Warbler Finch



**Tree Finch** 



**Cactus Finch** 



# Life Cycle of a Mosquito





#### The Nervous System





#### Weather Forecast

You might see these pictures on a map that tells what the weather is going to be like.













Sunny

**Partly Cloudy** 

Cloudy







**Light Rain** 

**Heavy Rain** 

**Thunderstorm** 







**Snow & Rain** 

Windy

### The Four Seasons





#### Where is all the Water?







#### Types of Rocks and Minerals









Gabbro



**Volcanic Rocks** 

**Granite** 



**Obsidian** 



**Pumice** 



#### **Formed Rocks**







Conglomerate



**Shale** 



**Sandstone** 



Li