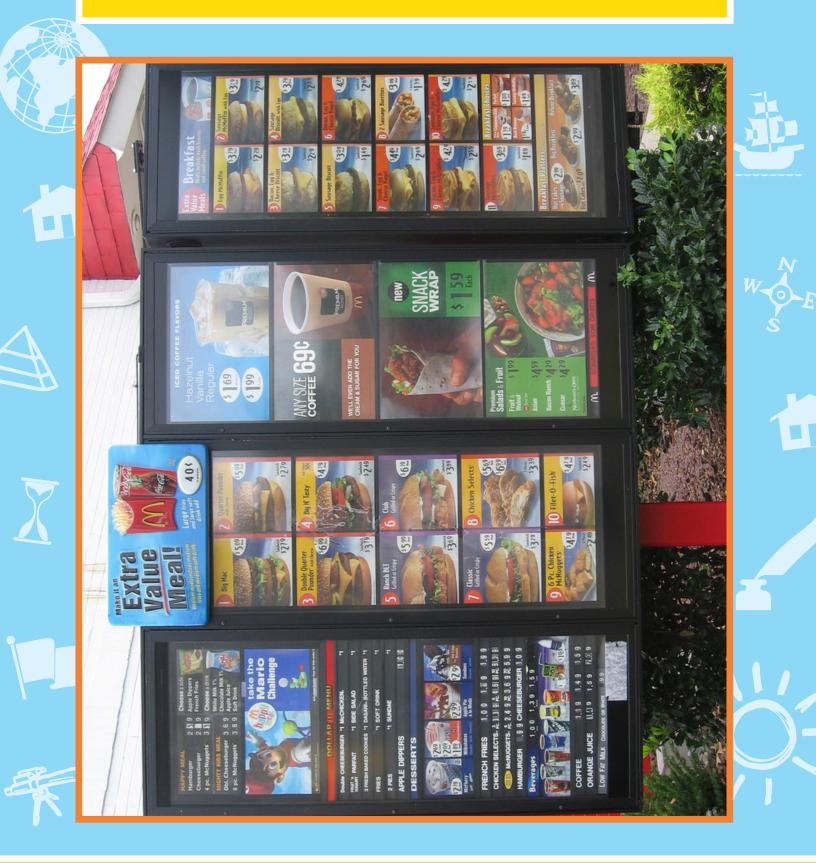

## <u>Grocery Savings</u>







# Drive-Through Menu A





56



## Drive-Through Menu B









### **Restaurant Menu**





# 















Open 11am - 11pm daily 555-753-5486

### LUNCH MENU (Served from 11:00am to 3:00pm)

#### Club Sandwich ......\$9.99 Fresh turkey breast, bacon, cheese, tomato and lettuce on fresh bread.

Crisp romaine lettuce with our fresh vegetable of the day and homemade caesar dressing.

Cheeseburger ......\$10.99 100% Angus Beef Hamburger with Monterey Jack cheese, bacon, lettuce, tomato and pickles.

Fettucine Alfredo ..... \$12.99 Fettucine tossed in our homemade sauce with parmesan cheese and butter.

Crispy nacho chips covered with green & red peppers, tomatoes, green onions and a blend of cheeses.

Soup ..... \$3.99 Find out what soups are cooking each day, Made fresh with a different flavour every day of th