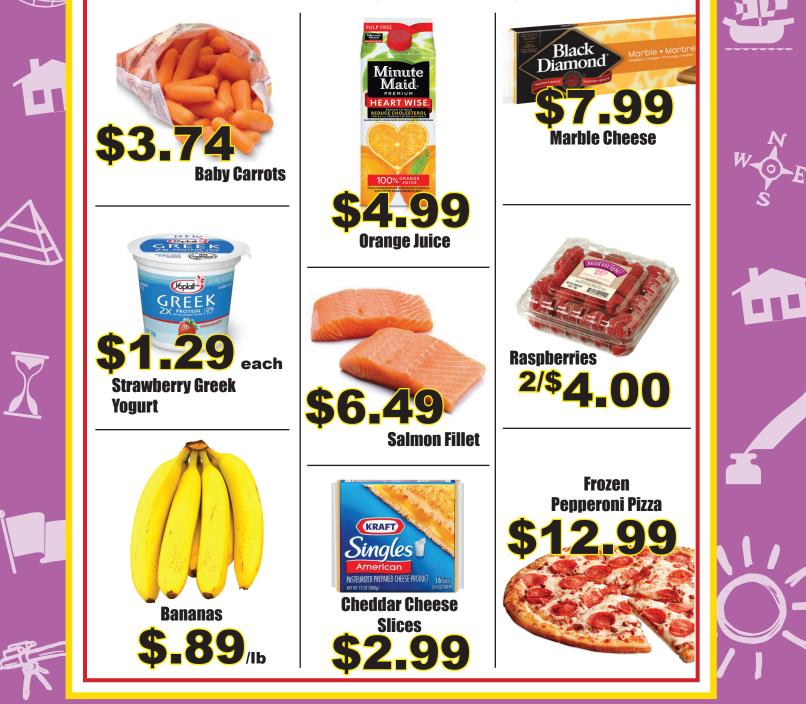

## <u>Grocery Savings</u>







# Drive-Through Menu A





56



## Drive-Through Menu B









### **Restaurant Menu**





# 















Open 11am - 11pm daily 555-753-5486

### LUNCH MENU (Served from 11:00am to 3:00pm)

#### Club Sandwich ......\$9.99 Fresh turkey breast, bacon, cheese, tomato and lettuce on fresh bread.

Crisp romaine lettuce with our fresh vegetable of the day and homemade caesar dressing.

Cheeseburger ......\$10.99 100% Angus Beef Hamburger with Monterey Jack cheese, bacon, lettuce, tomato and pickles.

Fettucine Alfredo ..... \$12.99 Fettucine tossed in our homemade sauce with parmesan cheese and butter.

Crispy nacho chips covered with green & red peppers, tomatoes, green onions and a blend of cheeses.

Soup ..... \$3.99 Find out what soups are cooking each day, Made fresh with a d