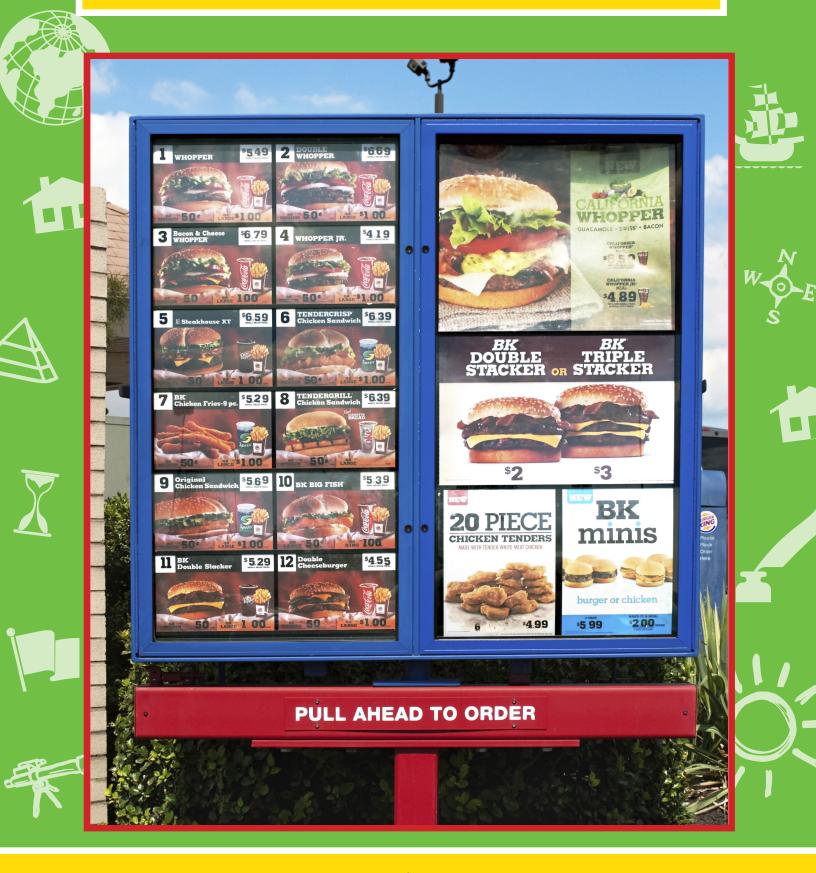

## <u>Grocery Savings</u>







# Drive-Through Menu A





56



## Drive-Through Menu B









### **Restaurant Menu**





# 















Open 11am - 11pm daily 555-753-5486

### LUNCH MENU (Served from 11:00am to 3:00pm)

#### Club Sandwich ......\$9.99 Fresh turkey breast, bacon, cheese, tomato and lettuce on fresh bread.

Crisp romaine lettuce with our fresh vegetable of the day and homemade caesar dressing.

Cheeseburger ......\$10.99 100% Angus Beef Hamburger with Monterey Jack cheese, bacon, lettuce, tomato and pickles.

Fettucine Alfredo ..... \$12.99 Fettucine tossed in our homemade sauce with parmesan cheese and butter.

Crispy nacho chips covered with green & red peppers, tomatoes, green onions and a blend of cheeses.

Soup ..... \$3.99 Find out what soups are cooking each day, Made fresh with a different flavour every day of the week.

> Side Dishes French Fries