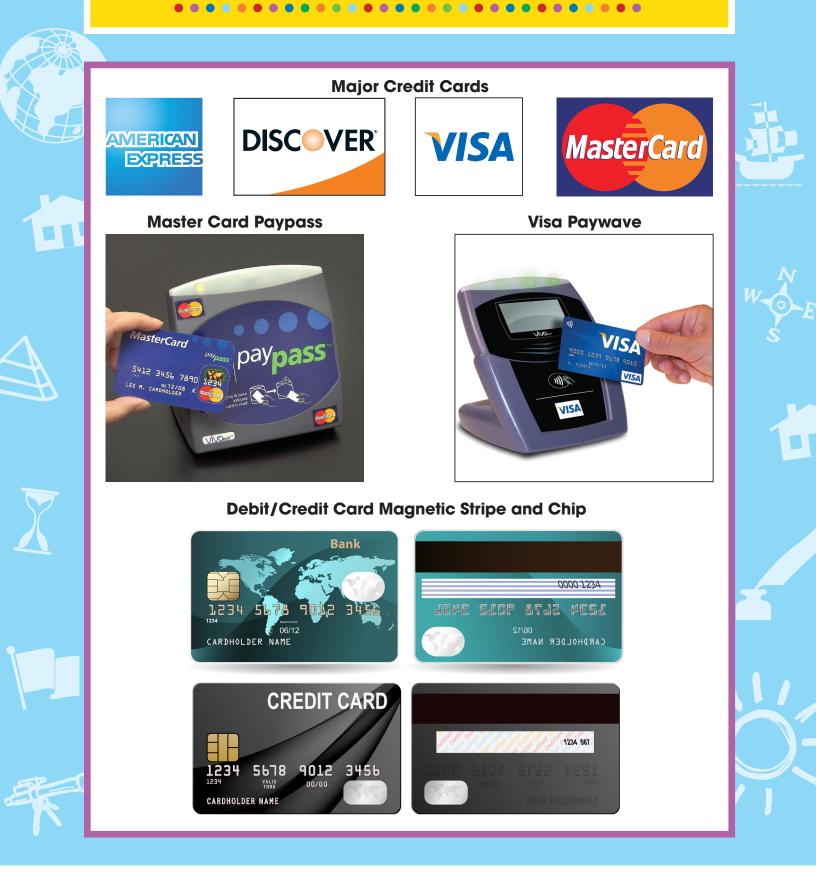

Fresh turkey breast, bacon, cheese, tomato and lettuce on fresh bread.

Crisp romaine lettuce with our fresh vegetable of the day and homemade caesar dressing.

Cheeseburger ......\$10.99 100% Angus Beef Hamburger with Monterey Jack cheese, bacon, lettuce, tomato and pickles.

Fettucine Alfredo ..... \$12.99 Fettucine tossed in our homemade sauce with parmesan cheese and butter.

Crispy nacho chips covered with green & red peppers, tomatoes, green onions and a blend of cheeses.

Soup ..... \$3.99 Find out what soups are cooking each day, Made fresh with a different flavour every day of the week.

> Side Dishes French Fries Rice Baked Potato Grilled Vegetables Side Salad - Caesar or Garden





© CLASSROOM COMPLETE PRESS



Daily Marketplace Skills CC5790C

## **Credit and Debit Cards**





59



## Web and Retail Receipts

. . . . . . . . . . . . . . . . . .



| Web receipt                                                                                                               |                           |                                                                                                                                                                                                                                                                                                                                                                                                                   | Retail receipt