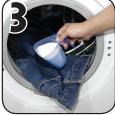

#### LAUNDRY CARE SYMBOLS

Sort the laundry

Put it in the washer

Add detergent

Select the settings

Start the washer