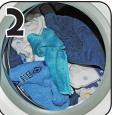

#### LAUNDRY CARE SYMBOLS

Sort the laundry

Put it in the washer

Add detergent

Select the settings

Start the washer