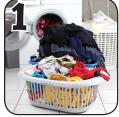

#### LAUNDRY CARE SYMBOLS

Sort the laundry

Put it in the washer

Add detergent

Select the settings

Start the washer