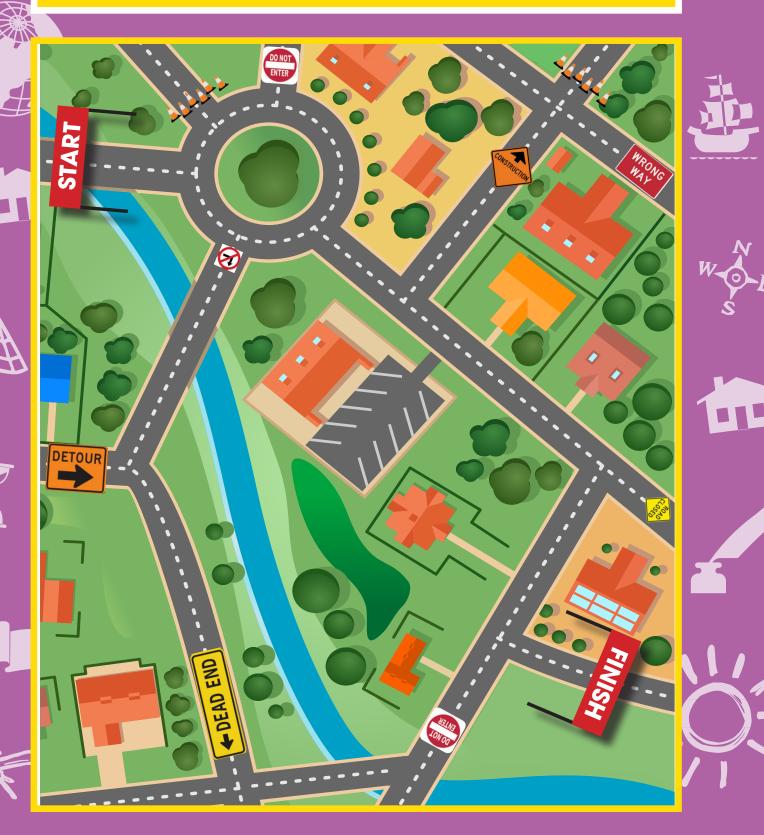

# Map a Safe Route





## **Food Pyramid**







### Laundry Labels





#### **DRYING**

#### **IRONING**



**WASHING** 

Machine Wash Cold



Tumble Dry



Iron Low



Machine Wash Warm



Tumble Dry Low



Iron Medium



Machine Wash Hot



Tumble Dry Medium



Iron High



Machine Wash Delicate



Tumble Dry High



Do Not Steam



Machine Wash Permanent Press



Tumble Dry No Heat



**BLEACH** 

Do Not Iron



Hand Wash



Do Not Tumble Dry





Bleach as Needed



Do Not Wash



Line Dry

Drip Dry



Non-Chlorine Bleach



Dryclean

**DRYCLEANING** 



Dry Flat



Do Not Bleach



Do Not Dryclean

#### LAUNDRY CARE SYMBOLS



Sort the laundry



Put it in the washer



Add detergent



Select the settings



Start the washer



## Checking Your Appearance Chart









Is your face clean?

Is your