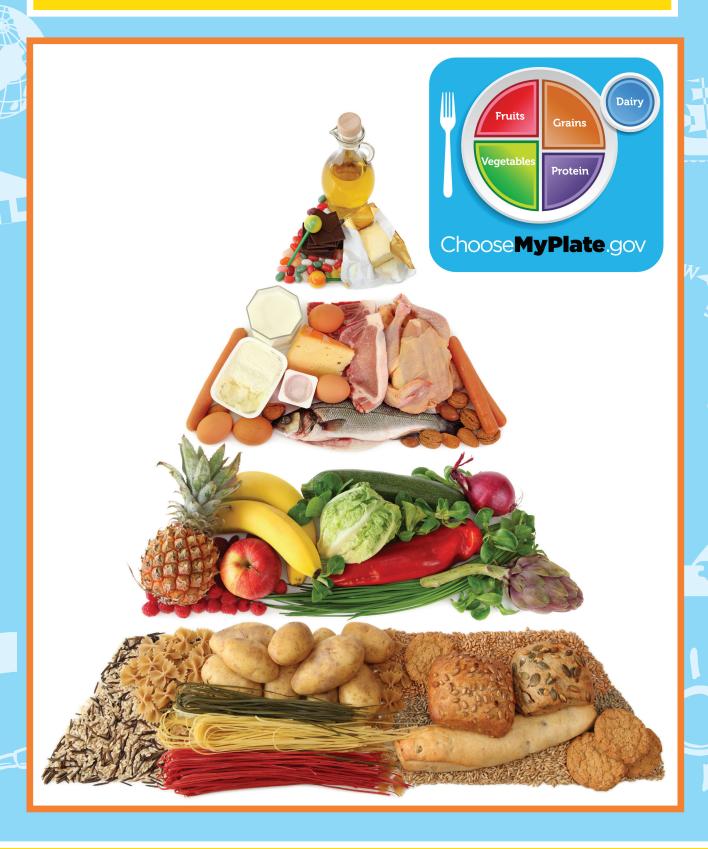

# Map a Safe Route





## **Food Pyramid**







### Laundry Labels





#### **DRYING**

#### **IRONING**



**WASHING** 

Machine Wash Cold



Tumble Dry



Iron Low



Machine Wash Warm



Tumble Dry Low



Iron Medium



Machine Wash Hot



Tumble Dry Medium



Iron High



Machine Wash Delicate



Tumble Dry High



Do Not Steam



Machine Wash Permanent Press



Tumble Dry No Heat



**BLEACH** 

Do Not Iron



Hand Wash



Do Not Tumble Dry





Bleach as Needed



Do Not Wash



Line Dry

Drip Dry



Non-Chlorine Bleach



Dryclean

**DRYCLEANING** 



Dry Flat



Do Not Bleach



Do Not Dryclean

#### LAUNDRY CARE SYMBOLS



Sort the laundry



Put it in the washer



Add detergent



Select the settings



Start the washer



## Checking Your Appearance Chart









Is your face clean?

Is your hair brushed?

Are you smil