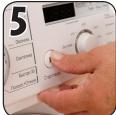

## Laundry Labels

O Dryclean

#### **BLEACH**

Do Not Bleach

Sort the laundry

Put it in the washer

Add detergent

LAUNDRY CARE SYMBOLS

Select the settings

Start the washer