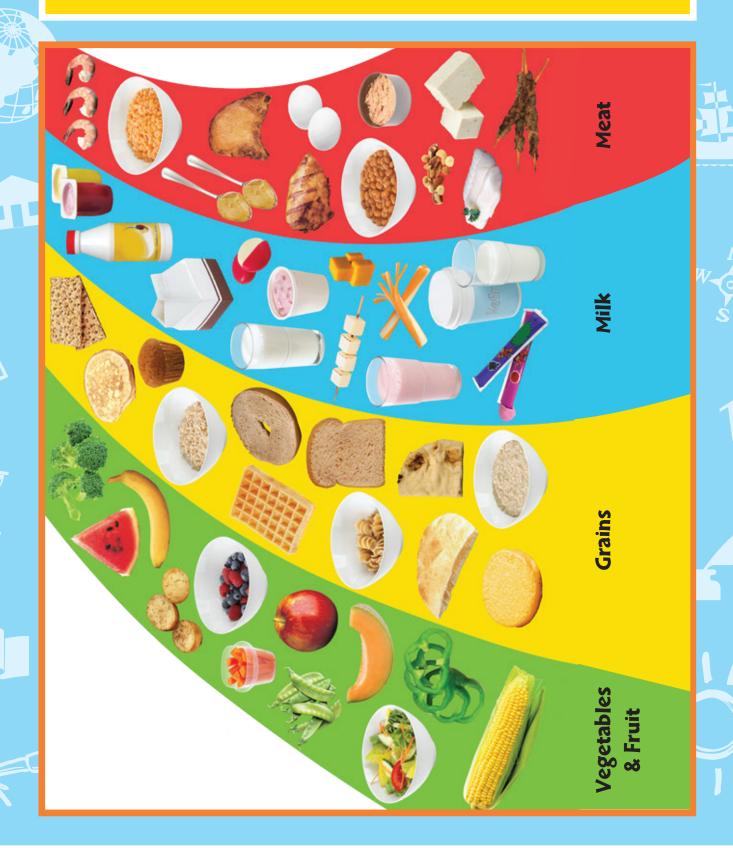

## Map a Safe Route





## Food Guide





## Laundry Labels























O Dryclean



#### **DRYING**

Tumble Dry

















#### **IRONING**



Iron Low



Iron Medium



Iron High



Do Not Steam



Do Not Iron

#### **BLEACH**







Do Not Bleach



Sort the laundry



Put it in the washer



Add detergent



LAUNDRY CARE SYMBOLS

Select the settings



Start the washer







# Checking Your Appearance Chart







Are your clothes cleaned and ironed?

Is your face clean?

Are you smiling?

Does your breath smell fresh?

Are you standing straight?

Are your teeth brushed?







# Body Image

Circle what you like about your body. Write what you like about it in the boxes. Draw a line connecting your description to the matching part. Draw squares around what you don't like about your body. Write what you d