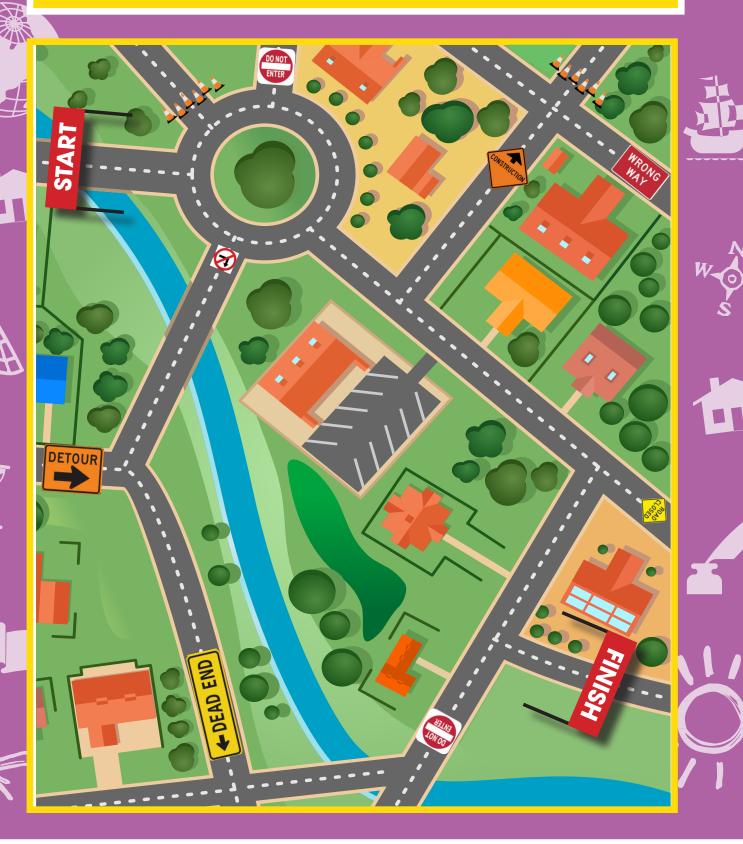

## Map a Safe Route





## Food Guide





## Laundry Labels























O Dryclean



#### **DRYING**

Tumble Dry

















#### **IRONING**



Iron Low



Iron Medium



Iron High



Do Not Steam



Do Not Iron

#### **BLEACH**







Do Not Bleach



Sort the laundry



Put it in the washer



Add detergent



LAUNDRY CARE SYMBOLS

Select the settings



Start the washer







# Checking Your Appearance Chart







Are your clothes cleaned and ironed?

Is your face clean?

Are you smiling?

Does your breath smell fresh?

Are you standing straight?

Are your teeth brushed?







# Body Image

Circle what you like about your body. Write what you like about it in the boxes. Draw a line connecting your description to the matching part. Draw squares around what you don't like about your bod