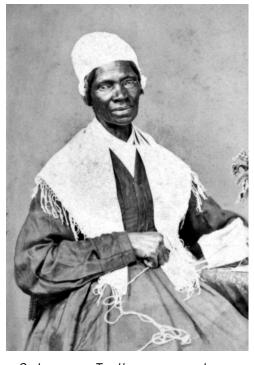

Sojourner Truth escaped from slavery and became an activist for anti-slavery and women's rights.

Susan B. Anthony.