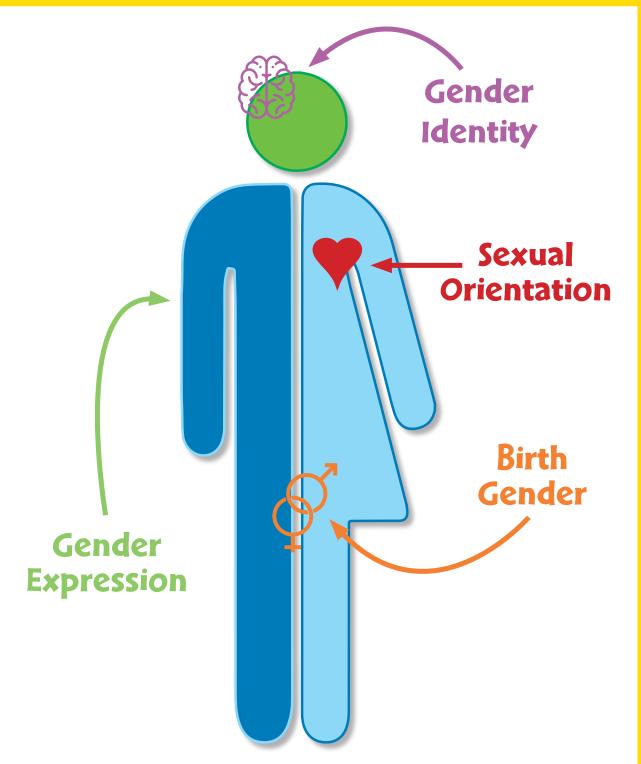

| our own tei |               |          |
| If you here:                                  | prefer to use you | our own tei |               |          |
| If you here:                                  | prefer to use you | our own tei |               |          |
| If you here:  check or woman man non-b transg | prefer to use you | our own tei |               |          |
| If you here:                                  | prefer to use you | our own tei |               |          |
| If you here:  check or woman man non-b transg | prefer to use you | our own tei |               |          |



## All Gender Bathroom Sign

















# ALL GENDER RESTROOM

THIS RESTROOM MAY BE USED BY ANY PERSON REGARDLESS OF GENDER IDENTITY OR EXPRESSION.



### Parts of Your Identity



















## Personal Pronoun Nametags































### **Gender & Two-Spirit History**







Women marching for their rights in the 1960s.



Sally Ride the first American woman in space.



Two-Spirit individuals and their supporters march in a Pride Parade. Sarah Stierch (CC BY 4.0)



Sojourner Truth escaped from slavery and became an activist for anti-slavery and women's rights.



Susan B. Anthony.