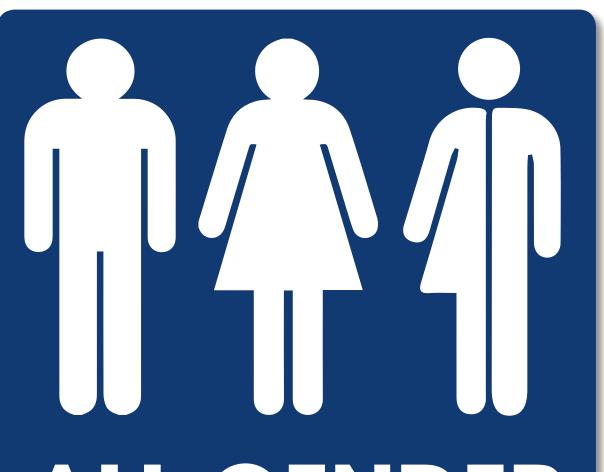

## All Gender Bathroom Sign

# ALL GENDER RESTROOM

THIS RESTROOM MAY BE USED BY ANY PERSON REGARDLESS OF GENDER IDENTITY OR EXPRESSION.