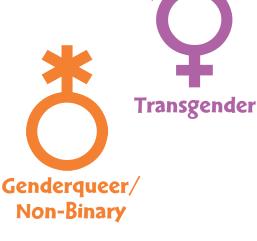

## Gender Identity and Sexual Orientation Form Options

| Gender F                                      |                   |             |               |          |
|-----------------------------------------------|-------------------|-------------|---------------|----------|
| Gender \                                      |                   |             |               |          |
| Sendero                                       |                   |             |               |          |
| gender<br>Agender                             | Questioning       |             |               |          |
| Rigender<br>Bigender                          |                   |             |               |          |
| Cisgende                                      |                   |             |               |          |
|                                               | er Female         |             |               |          |
| Cisgende                                      |                   |             |               |          |
|                                               |                   |             |               |          |
|                                               |                   |             |               |          |
| 4. Sex                                        | cual Orientation  | n:          |               |          |
| Bisexu                                        | ıal               |             |               |          |
| Gay r                                         |                   |             |               |          |
| -                                             | voman/lesbian     |             |               |          |
|                                               | osexual/straight  |             |               |          |
| Heter                                         | occadi, on algin  |             |               |          |
|                                               | _                 |             | m please prov | ide this |
|                                               | prefer to use yo  |             | m please prov | ide this |
| If you                                        | _                 |             | m please prov | ide this |
| If you                                        | _                 |             | m please prov | ide this |
| If you                                        | _                 |             | m please prov | ide this |
| If you here:                                  | _                 | our own tei |               |          |
| If you here:                                  | prefer to use you | our own tei |               |          |
| If you here:                                  | prefer to use you | our own tei |               |          |
| If you here:                                  | prefer to use you | our own tei |               |          |
| If you here:                                  | prefer to use you | our own tei |               |          |
| If you here:  check or woman man non-b transg | prefer to use you | our own tei |               |          |
| If you here:                                  | prefer to use you | our own tei |               |          |
| If you here:  check or woman man non-b transg | prefer to use you | our own tei |               |          |