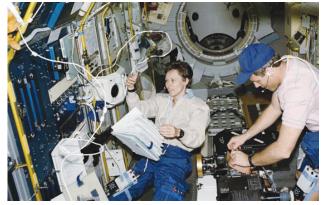

### Gender & Two-Spirit History

Roberta Bondar the first Canadian woman in space.

Nellie McClung

Two-Spirit individuals and their supporters march in the Toronto Pride Parade.

Chloe Cooley was an enslaved Black woman who's struggles led to the Act to Limit Slavery in Upper Canada.