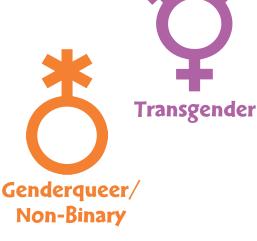

#### **GENDER IDENTITY**

MAN THIRD GENDER WOMAN

psychological sense of self

#### **GENDER EXPRESSION**

MASCULINE ANDROGYNOUS FEMININE

communication of gender