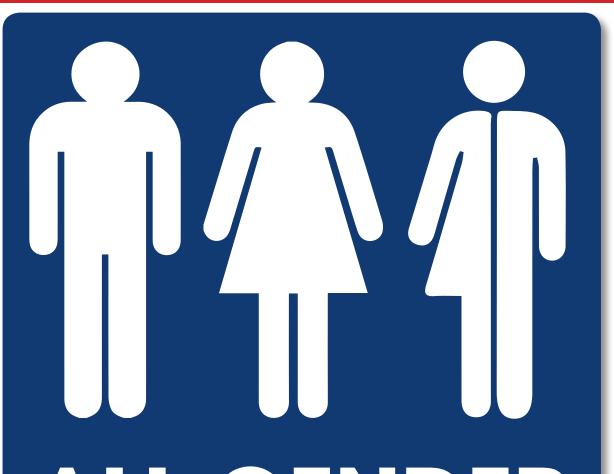

## All Gender Bathroom Sign

# ALL GENDER RESTROOM

THIS RESTROOM MAY BE USED BY ANY PERSON REGARDLESS OF GENDER IDENTITY OR EXPRESSION.