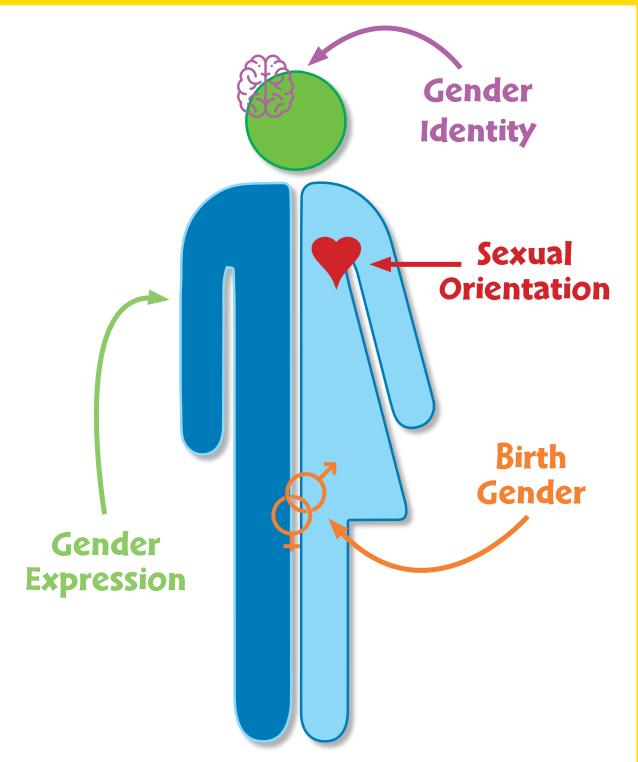

ei |               |           |
| If you here:                                   | prefer to use you | our own tei |               |           |
| If you here:                                   | prefer to use you | our own tei |               |           |
| If you here:                                   | prefer to use you | our own tei |               |           |
| If you here:  ender heck or woman non-b        | prefer to use you | our own tei |               |           |
| If you here:  cender check or man non-b transg | prefer to use you | our own tei |               |           |



## All Gender Bathroom Sign

















# ALL GENDER RESTROOM

THIS RESTROOM MAY BE USED BY ANY PERSON REGARDLESS OF GENDER IDENTITY OR EXPRESSION.



#### Parts of Your Identity



















## Personal Pronoun Nametags

































### Gender & Two-Spirit History







Roberta Bondar the first Canadian woman in space.



Nellie McClung



Two-Spirit individuals and their supporters march in the Toronto Pride Parade.



Chloe Cooley was an enslaved Black woman who's struggles led to the Act to Limit Slavery in Upper Canada.



Women's Suffrage movement in Canada in 1876.