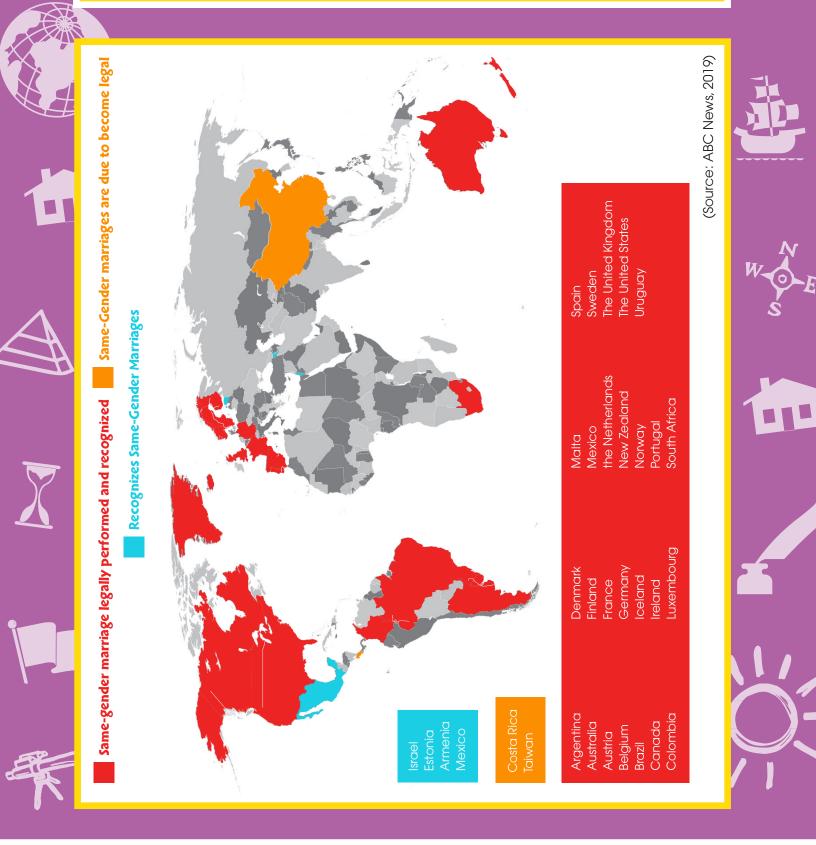

#### Same-Gender Marriage Across the World

Well that's too bad. Next time you should come. You missed seeing that tranny-looking girl.

manly <sup>x</sup>

Haha, I just ended up staying in playing video games online. This one kid was being such a pansy.