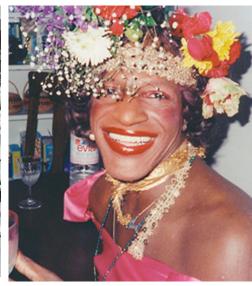

# LGBTQ2S+ Rights Movement

Gay rights demonstration, NYC. 1976 (Source: Commons Wikimedia)

Marsha P. Johnson was a transgender woman and a leader during the Stonewall Riots. (Source: Biography.com)

LGBTQ2S+ Pride Parade. (Source: Pixabay)