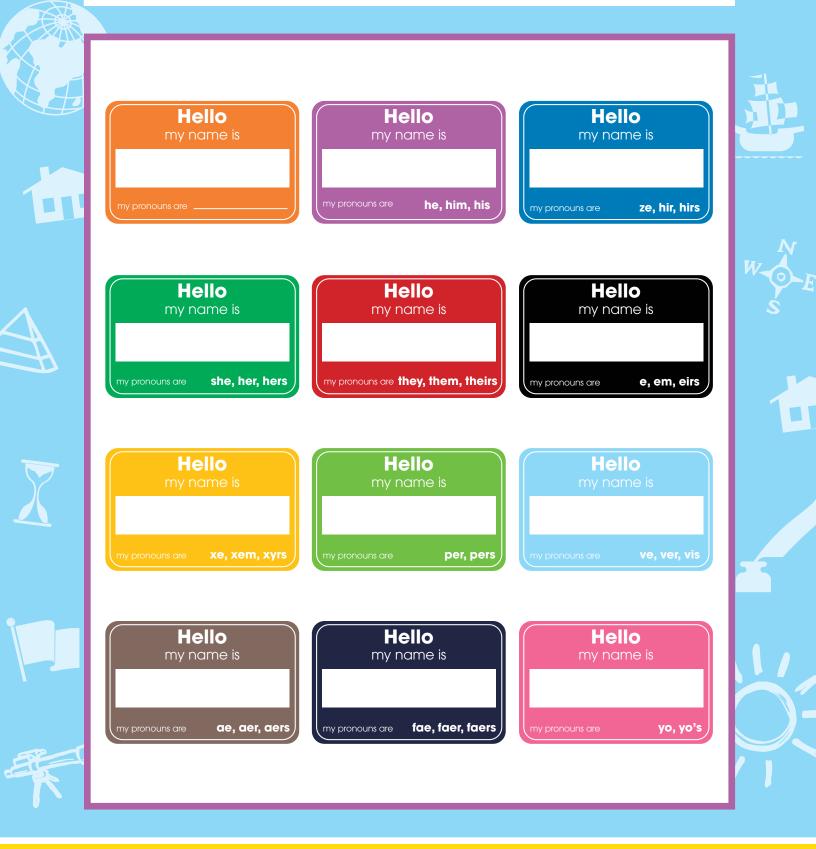

Two-Spirit

Other: [

gender non-conforming

All Gender Bathroom Sign

**Personal Pronoun Nametags** 