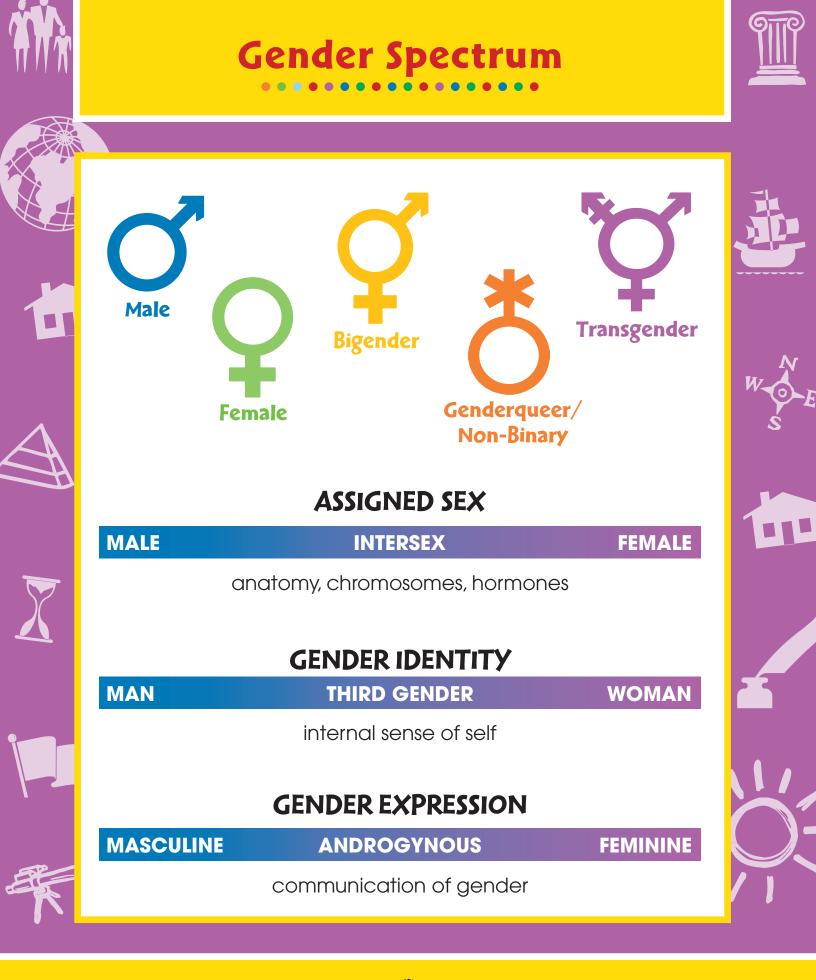

### Gender Identity and Sexual Orientation Form Options

| Gender Variant<br>Gender Questioning<br>Agender<br>Bigender<br>Cisgender<br>Cisgender Female<br>Cisgender Male<br>Image: Cisgender Female   Cisgender Male     Image: Cisgender Male |
|----------------------------------------------------------------------------------------------------------------------------------------------------------------------------------------------------------------------------------------------------------------------------------------------------------------------------------------------------------------------------------------------------------------------------------------------------------------------------------------------------------------------------------------------------------------------------------------------------------------------------------------------------------------------------------------------------------------------------------------------------------------------------------------------------------------------------------------------------------------------------------------------------------------------------------------------------------------------------------------------------------------------------------------------------------------------------------------------------------|
| Gender Questioning   Agender   Bigender   Cisgender Female   Cisgender Male     Issexual   Gay man   Gay woman/lesbian   Heterosexual/straight   If you prefer to use your own term please provide this                                                                                                                                                                                                                                                                                                                                                                                                                                                                                                                                                                                                                                                                                                                                                                                                                                                                                                  |
| Agender   Bigender   Cisgender   Cisgender Female   Cisgender Male <b>4. Sexual Orientation:</b> Bisexual   Gay man   Gay woman/lesbian   Heterosexual/straight   If you prefer to use your own term please provide this                                                                                                                                                                                                                                                                                                                                                                                                                                                                                                                                                                                                                                                                                                                                                                                                                                                                                 |
| Bigender Cisgender Cisgender Female Cisgender Male                                                                                                                                                                                                                                                                                                                                                                                                                                                                                                                                                                                                                                                                                                                                                                                                                                                                                                                                                                                                                                                       |
| Bisexual<br>Gay man<br>Gay woman/lesbian<br>Heterosexual/straight<br>If you prefer to use your own term please provide this                                                                                                                                                                                                                                                                                                                                                                                                                                                                                                                                                                                                                                                                                                                                                                                                                                                                                                                                                                              |
| Bisexual<br>Gay man<br>Gay woman/lesbian<br>Heterosexual/straight<br>If you prefer to use your own term please provide this                                                                                                                                                                                                                                                                                                                                                                                                                                                                                                                                                                                                                                                                                                                                                                                                                                                                                                                                                                              |
| Bisexual<br>Gay man<br>Gay woman/lesbian<br>Heterosexual/straight<br>If you prefer to use your own term please provide this                                                                                                                                                                                                                                                                                                                                                                                                                                                                                                                                                                                                                                                                                                                                                                                                                                                                                                                                                                              |
| Gay man<br>Gay woman/lesbian<br>Heterosexual/straight<br>If you prefer to use your own term please provide this                                                                                                                                                                                                                                                                                                                                                                                                                                                                                                                                                                                                                                                                                                                                                                                                                                                                                                                                                                                          |
| here:                                                                                                                                                                                                                                                                                                                                                                                                                                                                                                                                                                                                                                                                                                                                                                                                                                                                                                                                                                                                                                                                                                    |
|                                                                                                                                                                                                                                                                                                                                                                                                                                                                                                                                                                                                                                                                                                                                                                                                                                                                                                                                                                                                                                                                                                          |
| Gender<br>Check one or more options that reflect your gender.                                                                                                                                                                                                                                                                                                                                                                                                                                                                                                                                                                                                                                                                                                                                                                                                                                                                                                                                                                                                                                            |
| woman                                                                                                                                                                                                                                                                                                                                                                                                                                                                                                                                                                                                                                                                                                                                                                                                                                                                                                                                                                                                                                                                                                    |
| man                                                                                                                                                                                                                                                                                                                                                                                                                                                                                                                                                                                                                                                                                                                                                                                                                                                                                                                                                                                                                                                                                                      |
| non-binary                                                                                                                                                                                                                                                                                                                                                                                                                                                                                                                                                                                                                                                                                                                                                                                                                                                                                                                                                                                                                                                                                               |

Two-Spirit

Other: [

gender non-conforming

All Gender Bathroom Sign

**Personal Pronoun Nametags** 