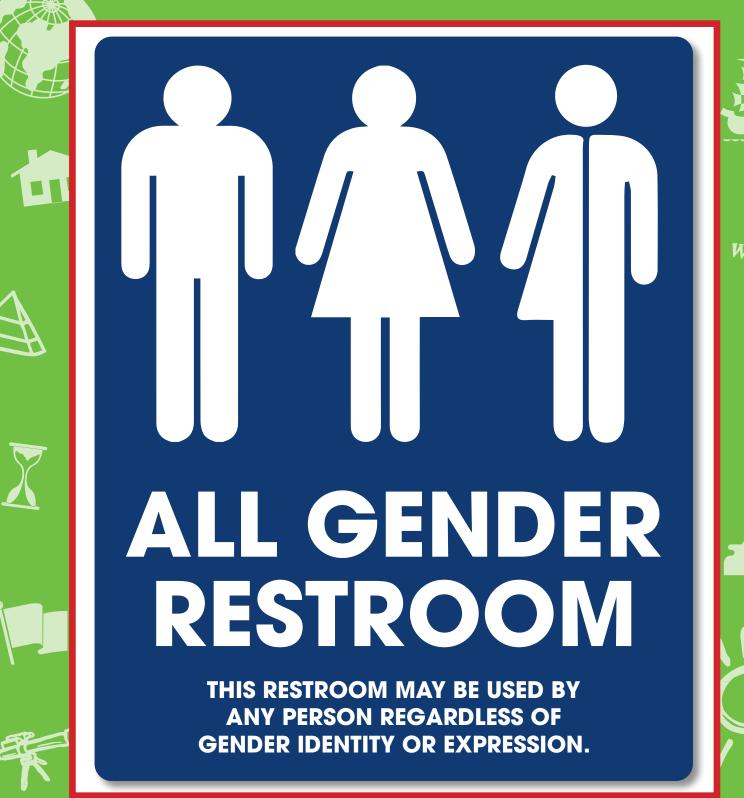

Two-Spirit

Other: [

gender non-conforming

All Gender Bathroom Sign

**Personal Pronoun Nametags** 