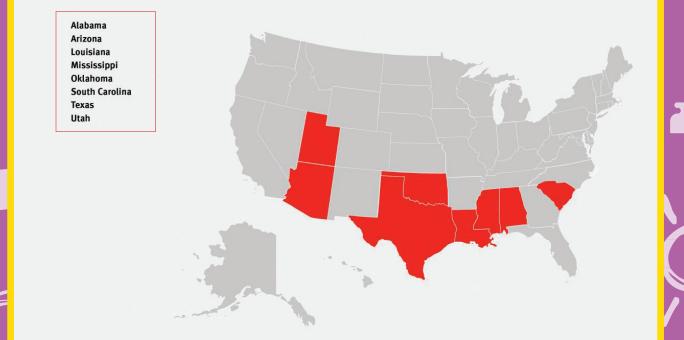

Anti-LGBTQ2S+: States that have laws restricting teachers and staff from talking about LGBTQ2S+ issues at school.

The Stonewall Riots of 1969 started the fight for LGBTQ2S+ rights all over. This sparked marches and pride celebrations of all kinds.