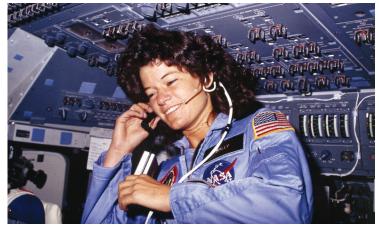

#### **Gender & Two-Spirit History**

Women marching for their rights in the 1960s.

Sally Ride the first American woman in space.

Sojourner Truth escaped from slavery and became an activist for anti-slavery and women's rights.