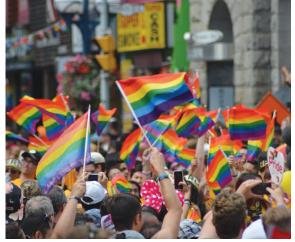

Anti-LGBTQ2S+: States that have laws restricting teachers and staff from talking about LGBTQ2S+ issues at school.

The Stonewall Riots of 1969 started the fight for LGBTQ2S+ rights all over. This sparked marches and pride celebrations of all kinds.

The New York City Pride Parade 50 years after the Stonewall Riots. It was one of the largest pride celebrations in New York's history.

The White House in Washington lit up like the LGBTQ2S+ pride flag to celebrate the legalization of same-gender marriage in 2015.