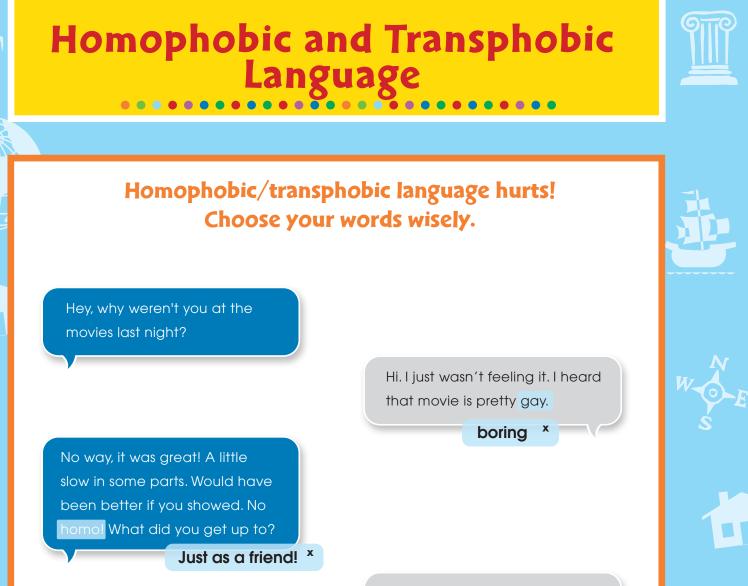

#### Same-Gender Marriage Across the World

Well that's too bad. Next time you should come. You missed seeing that tranny-looking girl.

manly <sup>x</sup>

Haha, I just ended up staying in playing video games online. This one kid was being such a pansy.

baby

Oh man, I missed that?!?! Oh well, next time I'll definitely come. Got to go, talk to you later.

Pride Flags

**Relationships in Gender Symbols** 

• •