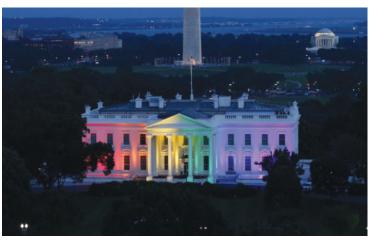

The New York City Pride Parade 50 years after the Stonewall Riots. It was one of the largest pride celebrations in New York's history.

The White House in Washington lit up like the LGBTQ2S+ pride flag to celebrate the legalization of same-gender marriage in 2015.