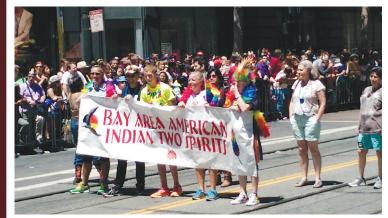

Two-Spirit individuals and their supporters march in a Pride Parade. Sarah Stierch (CC BY 4.0)

Susan B. Anthony.