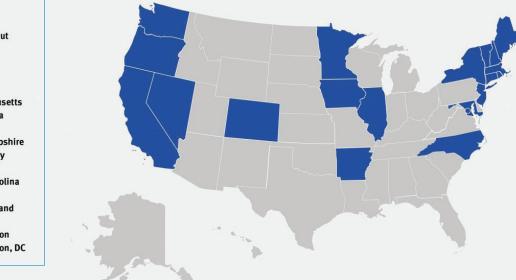

#### **Discrimination Laws in Different States**

Anti-Bullying: States that have laws prohibiting bullying of students on the bases of sexual orientation and gender identity.

Arkansas California Colorado Connecticut Illinois lowa Maine Maryland Massachusetts Minnesota Nevada **New Hampshire New Jersey New York** North Carolina Oregon **Rhode Island** Vermont Washington Washington, DC