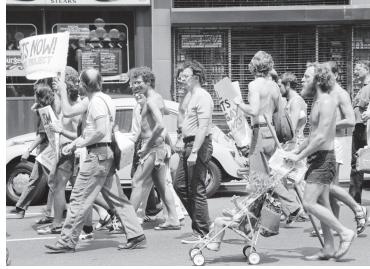

# LGBTQ2S+ Rights Movement

Gay rights demonstration, NYC. 1976 (Source: Commons Wikimedia)

Marsha P. Johnson was a transgender woman and a leader during the Stonewall Riots. (Source: Biography.com)

LGBTQ2S+ Pride Parade. (Source: Pixabay)