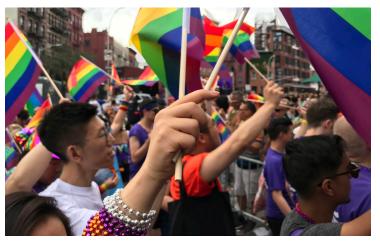

The New York City Pride Parade 50 years after the Stonewall Riots. It was one of the largest pride celebrations in New York's history.

The White House in Washington lit up like the LGBTQ2S+ pride flag to celebrate the legalization of same-gender marriage in 2015.