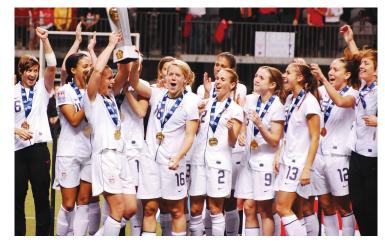

#### The Fight for Gender Equality

African American women fight for equal rights in the 1960s.

The United States' Women's National soccer team fought for equal pay. They have raised awareness about the low pay of professional female athletes compared to men.

(Source: Commons Wikimedia and www.dailynews.com)