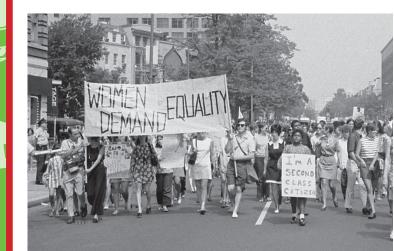

#### The Fight for Gender Equality

African American women fight for equal rights in the 1960s.

The United States' Women's National soccer team fought for equal pay. They have raised awareness about the low pay of professional female athletes compared to men.