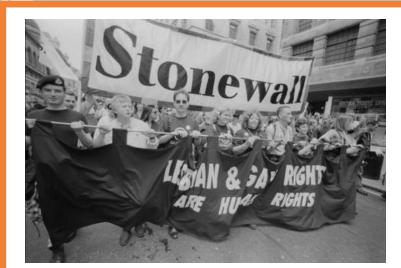

Anti-LGBTQ2S+: States that have laws restricting teachers and staff from talking about LGBTQ2S+ issues at school.

The Stonewall Riots of 1969 started the fight for LGBTQ2S+ rights all over. This sparked marches and pride celebrations of all kinds.