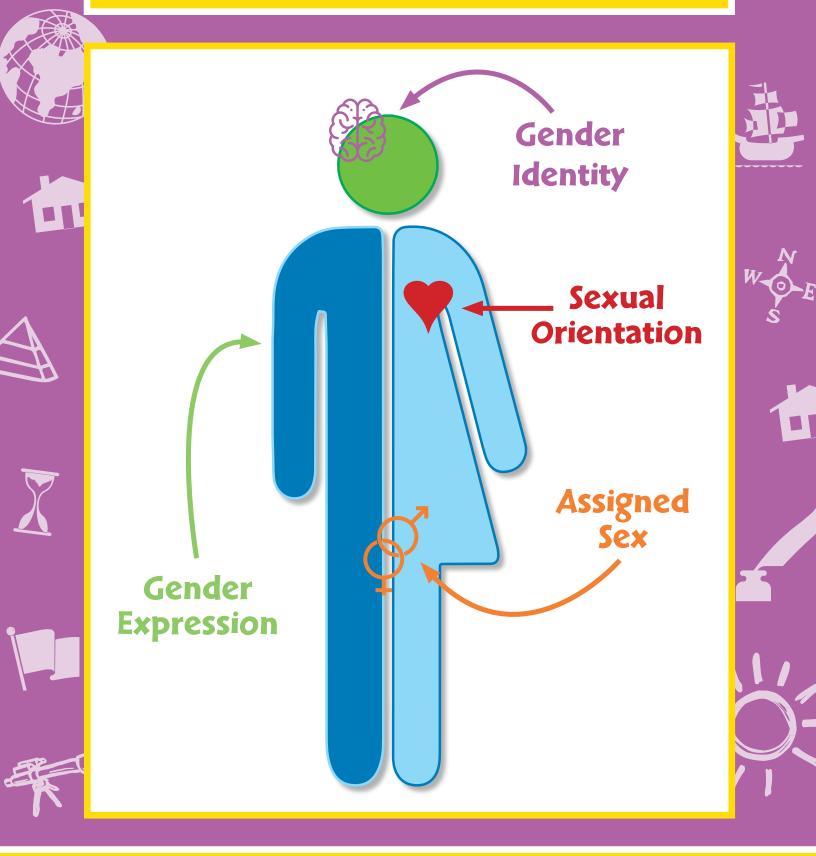

|



Two-Spirit

Other: [

gender non-conforming



All Gender Bathroom Sign















**Personal Pronoun Nametags** 









#### **Gender & Two-Spirit History**







Women marching for their rights in the 1960s.



Sally Ride the first American woman in space.



Sojourner Truth escaped from slavery and became an activist for anti-slavery and women's rights.



Two-Spirit individuals and their supporters march in a Pride Parade. Sarah Stierch (CC BY 4.0)



Susan B. Anthony.













#### Same-Gender Marriage Across the World









Well that's too bad. Next time you should come. You missed seeing that tranny-looking girl.

manly <sup>x</sup>

Haha, I just ended up staying in playing video games online. This one kid was being such a pansy.

baby

Oh man, I missed that?!?! Oh well, next time I'll definitely come. Got to go, talk to you later.



Pride Flags