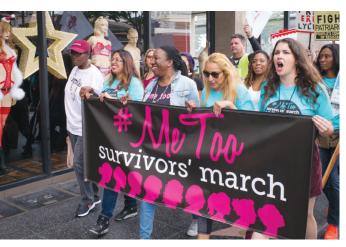

nesota Nevada **New Hampshire New Jersey New York** North Carolina Oregon **Rhode Island** Vermont Washington Washington, DC



Anti-LGBTQ2S+: States that have laws restricting teachers and staff from talking about LGBTQ2S+ issues at school.











The Stonewall Riots of 1969 started the fight for LGBTQ2S+ rights all over. This sparked marches and pride celebrations of all kinds.

The New York City Pride Parade 50 years after the Stonewall Riots. It was one of the largest pride celebrations in New York's history.





The White House in Washington lit up like the LGBTQ2S+ pride flag to celebrate the legalization of same-gender marriage in 2015.

(Source: Commons Wikimedia)









#### The Fight for Gender Equality





African American women fight for equal rights in the 1960s.









The United States' Women's National soccer team fought for equal pay. They have raised awareness about the low pay of professional female athletes compared to men.

(Source: Commons Wikimedia and www.dailynews.com)







#### **WWI Propaganda Posters**

.









### Advocates for Gender and LGBTQ2S+ Equality













Harvey Milk

Ellen DeGeneres

Susan B. Anthony





Malala Yousafzai





## WE WELCOME

ALL Races & Ethnicities ALL Religions ALL Countries of Origin ALL Gender Identities ALL Sexual Orientations ALL Abilities & Disabilities ALL Spoken Languages ALL Ages



#### WE STAND HERE WITH YOU #LoveForAll

#### WHO DOESN'T LOVE LOVE? 🎔 🎔 🕈

If you want to assist in this grassroots effort to get these signs posted in as many local businesses as possible, please contact Raque