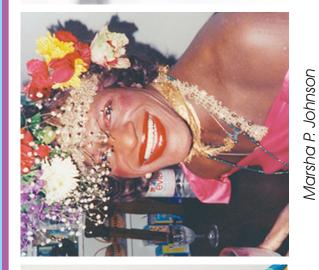

# LGBTQ2S+ Rights Movement

Gay rights demonstration, NYC. 1976 (Source: Commons Wikimedia)

Marsha P. Johnson was a transgender woman and a leader during the Stonewall Riots. (Source: Biography.com)

LGBTQ2S+ Pride Parade. (Source: Pixabay)