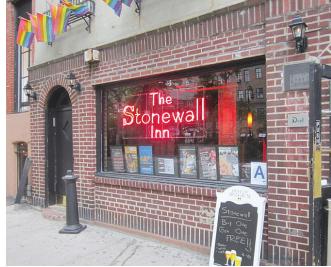

The Stonewall Inn in the Greenwich Village area of Manhattan. (Source: Commons Wikimedia)