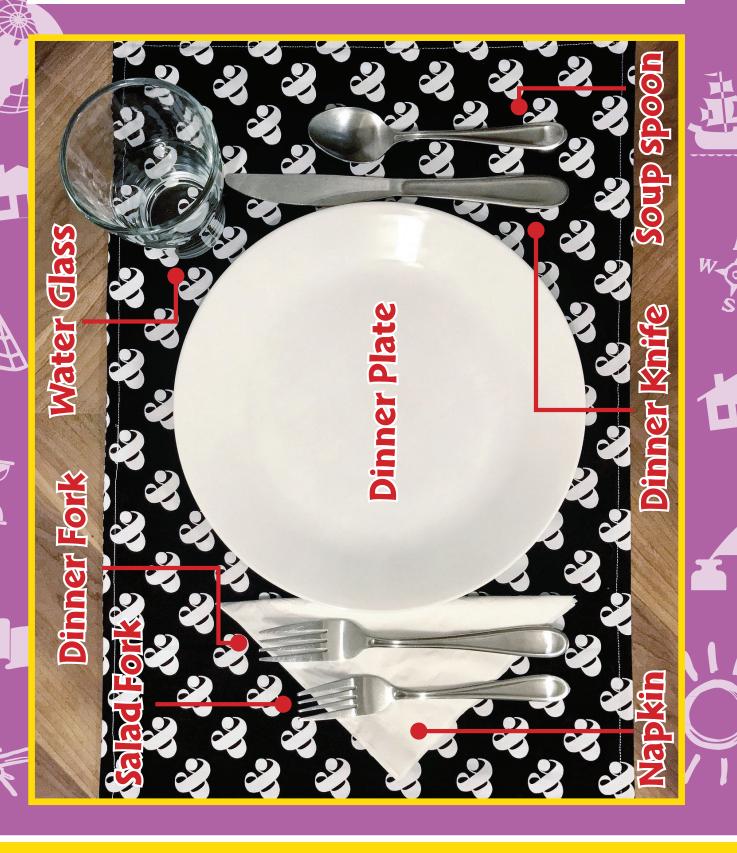

## Dining with Manners







# Sample Work Schedule

| 6 | 21 | 16 |  |
|---|----|----|--|
|   |    |    |  |

| MEE WEE                                    | KLY W            | ORK              | SCHE                | DULE   | WEEKLY WORK SCHEDULE |        |         |
|--------------------------------------------|------------------|------------------|---------------------|--------|----------------------|--------|---------|
| WEEK BEGINNING:                            |                  |                  | DEPARTMENT:         | MENT:  |                      |        |         |
| EMPLOYEE                                   | MOM              | TUES             | WED                 | THURS  | FRI                  | SAT    | SUN     |
| <b>Hannah</b> - Employee 116<br>22.5 hours | 9-430pm          |