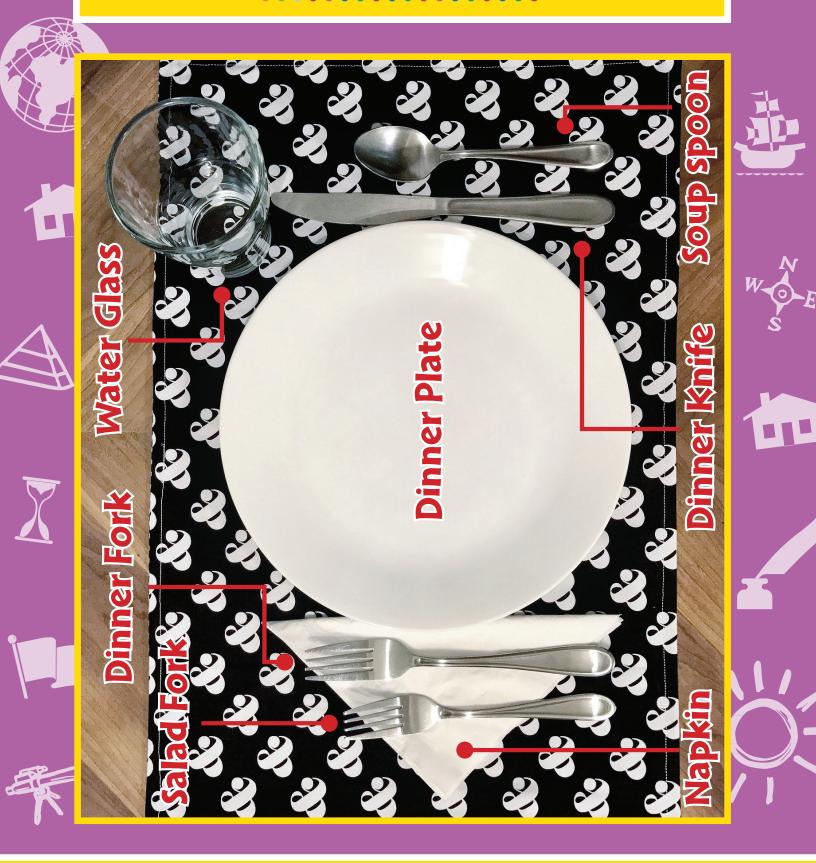

#### **Dining with Manners**









# Sample Work Schedule



|   | •                    |                 | SUN      | 9-430pm                                |                                      | 12-5pm                                |                                      |                                         |  |  |
|---|----------------------|-----------------|----------|----------------------------------------|--------------------------------------|---------------------------------------|--------------------------------------|-----------------------------------------|--|--|
|   |                      |                 |          | 9-4                                    |                                      | 12-5pm 12                             | 1-8pm                                | 1-6pm