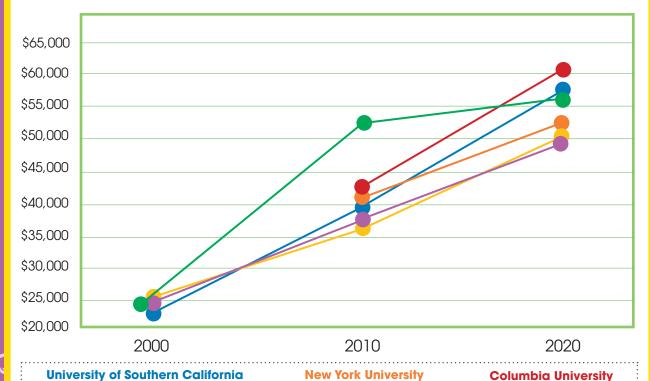

om  | GBP                      | €               |
| European Union  | EUR                      | €               |
| Japanese Yen    | JPY                      | ¥               |
| Indian Rupee    | INR                      | ₹               |
| Australia * .*  | AUD                      | A\$ AU\$        |
| Mexican Peso    | MXN                      | Mex\$           |
| Chinese Yuan    | CNY                      | ¥               |





### What's in a Score?







**Very Good** 750-799

**Good** 700-749

You will get the lowest interest rate and best terms.

You are eligible for most loans with good rates





Poor 600-649

Very Bad 300-599



You are eligible for most loans with good rates

Only secured loans are given for people in this range.



### Cost of an Education













### Sales Receipt





1432 Simpson Avenue 123-456-7890

### **SALE**

| TA | X                  | ΔΙ | RI | ΕI  | IT | FI | \/ | ς |
|----|--------------------|----|----|-----|----|----|----|---|
|    | $\mathbf{\Lambda}$ | -  | ᄓᆫ | E 1 |    |    | VI | J |

| licorice      | \$3.99  |
|---------------|---------|
| cola          | \$1.99  |
| bottled water | \$1.00  |
| dog food      | \$19.99 |

#### **NON-TAXED ITEMS**

| apples      | \$2.50 |
|-------------|--------|
| milk        | \$1.99 |
| ground beef | \$3.64 |
| potatoes    | \$2.50 |
| onions      | \$1.00 |
|             |        |

SUBTOTAL \$38.60

TAXES \$1.61

TOTAL \$40.21

Payment: AUTH# 6788 APPR CODE: 5464654 APPROVED

**Customer Copy** 





# Car Loan Agreement





# **CAR SALES CONTRACT**

This is a purchase a