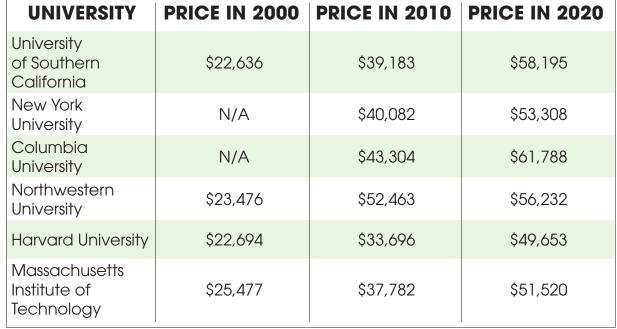

gdom  | GBP                      | €               |
| European Union  | EUR                      | €               |
| Japanese Yen    | JPY                      | ¥               |
| Indian Rupee    | INR                      | ₹               |
| Australia * .*  | AUD                      | A\$ AU\$        |
| Mexican Peso    | MXN                      | Mex\$           |
| Chinese Yuan    | CNY                      | ¥               |





### What's in a Score?







**Very Good** 750-799

**Good** 700-749

You will get the lowest interest rate and best terms.

You are eligible for most loans with good rates





Poor 600-649

Very Bad 300-599



You are eligible for most loans with good rates

Only secured loans are given for people in this range.



### Cost of an Education













### Sales Receipt





1432 Simpson Avenue 123-456-7890

### **SALE**

| TA | X                  | ΔΙ | RI | ΕI  | IT | FI | \/ | ς |
|----|--------------------|----|----|-----|----|----|----|---|
|    | $\mathbf{\Lambda}$ | -  | ᄓᆫ | E 1 |    |    | VI | J |

| licorice      | \$3.99  |
|---------------|---------|
| cola          | \$1.99  |
| bottled water | \$1.00  |
| dog food      | \$19.99 |

#### **NON-TAXED ITEMS**

| apples      | \$2.50 |
|-------------|--------|
| milk        | \$1.99 |
| ground beef | \$3.64 |
| potatoes    | \$2.50 |
| onions      | \$1.00 |
|             |        |

SUBTOTAL \$38.60

TAXES \$1.61

TOTAL \$40.21

Payment: AUTH# 6788 APPR CODE: 5464654 APPROVED

**Customer Copy** 





# Car Loan Agreement





# **CAR SALES CONTRACT**

This is a purchase