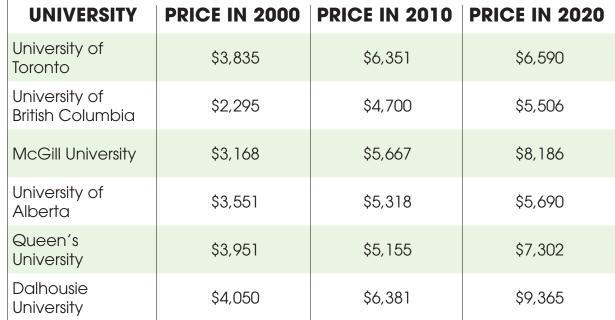

| S               |
| United Kingdom  | — I (∃RP                 | £               |
| European Union  | EUR                      | €               |
| Japanese Yen    | JPY                      | ¥               |
| Indian Rupee ®  | INR                      | ₹               |
| Australia       | AUD                      | A\$ AU\$        |
| Mexican Peso    | MXN                      | Mex\$           |



Chinese Yuan

CNY

¥



## What's in a Score?









**Very Good** 

750-799

Good 700-749

You will get the lowest interest rate and best terms.

You are eligible for most loans with good rates.





**Poor** 600-649 **Very Bad** 300-599



You are eligible for most loans with good rates.

Only secured loans are given for people in this range.



### Cost of an Education













## Sales Receipt





1432 Simpson Avenue 123-456-7890

### **SALE**

| TΔ | Y | ΔΕ | ZI E | ITE | MS    |
|----|---|----|------|-----|-------|
| IA |   | ΗC | DLE  |     | :IVIO |

| licorice      | \$3.99  |
|---------------|---------|
| cola          | \$1.99  |
| bottled water | \$1.00  |
| dog food      | \$19.99 |

#### **NON-TAXED ITEMS**

| apples      | \$2.50 |
|-------------|--------|
| milk        | \$1.99 |
| ground beef | \$3.64 |
| potatoes    | \$2.50 |
| onions      | \$1.00 |
|             |        |

 SUBTOTAL
 \$38.60

 TAXES
 \$3.24

 TOTAL
 \$41.84

Payment: AUTH# 6788 APPR CODE: 5464654 APPROVED

**Customer Copy** 





# Car Loan Agreement









|   | 1        |  |
|---|----------|--|
| _ | T        |  |
|   | <b>U</b> |  |







### **CAR SALES CONTRACT**