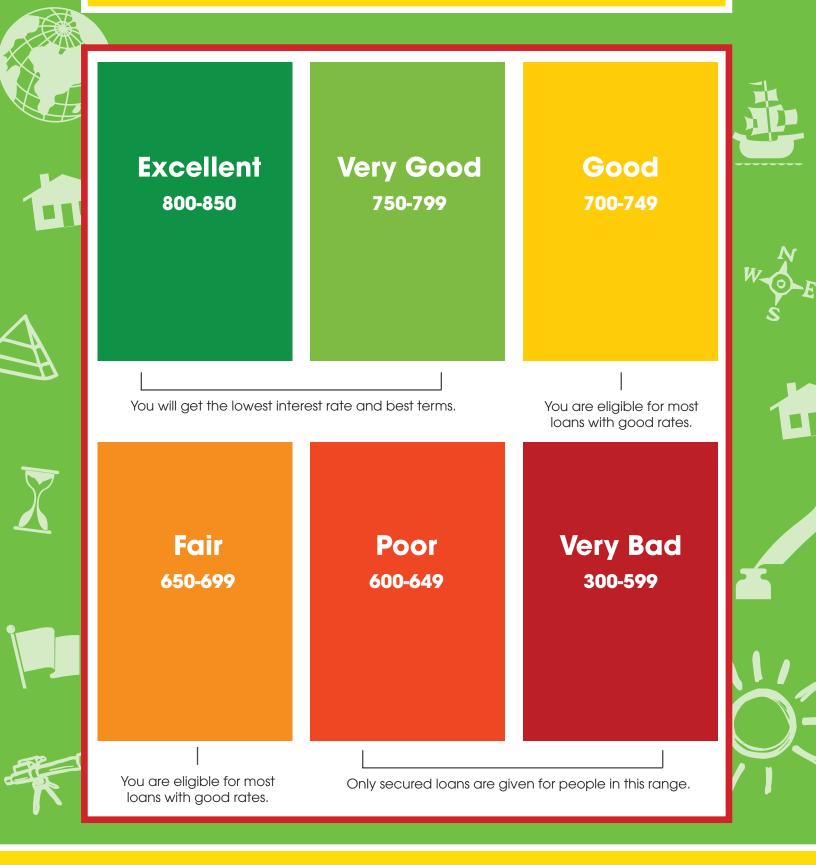

#### **Money Across the Globe**



| Country         | Currency<br>Abbreviation | Currency Symbol |
|-----------------|--------------------------|-----------------|
| US dollar       | USD                      | \$              |
| Canadian Dollar | CAD                      | \$ C\$          |
| United Kingdom  | GBP                      | £               |
| European Union  | EUR                      | €               |
| Japanese Yen    | JPY                      | ¥               |
| Indian Rupee 💿  | INR                      | ₹               |
| Australia       | AUD                      | A\$ AU\$        |
| Mexican Peso    | MXN                      | Mex\$           |
| Chinese Yuan    | CNY                      | ¥               |

ż



© CLASSROOM COMPLETE PRESS













### **Cost of an Education**













| UNIVERSITY                                  | PRICE IN 2000 | PRICE IN 2010 | PRICE IN 2020 |
|---------------------------------------------|---------------|---------------|---------------|
| University<br>of Southern<br>California     | \$22,636      | \$39,183      | \$58,195      |
| New York<br>University                      | N/A           | \$40,082      | \$53,308      |
| Columbia<br>University                      | N/A           | \$43,304      | \$61,788      |
| Northwestern<br>University                  | \$23,476      | \$52,463      | \$56,232      |
| Harvard University                          | \$22,694      | \$33,696      | \$49,653      |
| Massachusetts<br>Institute of<br>Technology | \$25,477      | \$37,782      |