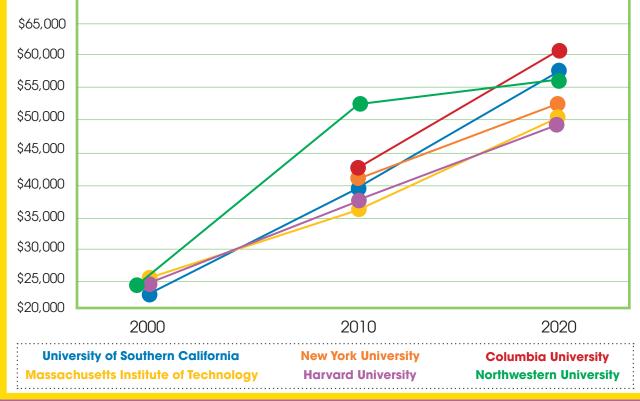

### **Cost of an Education**

| UNIVERSITY                                  | PRICE IN 2000 | PRICE IN 2010 | PRICE IN 2020 |
|---------------------------------------------|---------------|---------------|---------------|
| University<br>of Southern<br>California     | \$22,636      | \$39,183      | \$58,195      |
| New York<br>University                      | N/A           | \$40,082      | \$53,308      |
| Columbia<br>University                      | N/A           | \$43,304      | \$61,788      |
| Northwestern<br>University                  | \$23,476      | \$52,463      | \$56,232      |
| Harvard University                          | \$22,694      | \$33,696      | \$49,653      |
| Massachusetts<br>Institute of<br>Technology | \$25,477      | \$37,782      | \$51,520      |