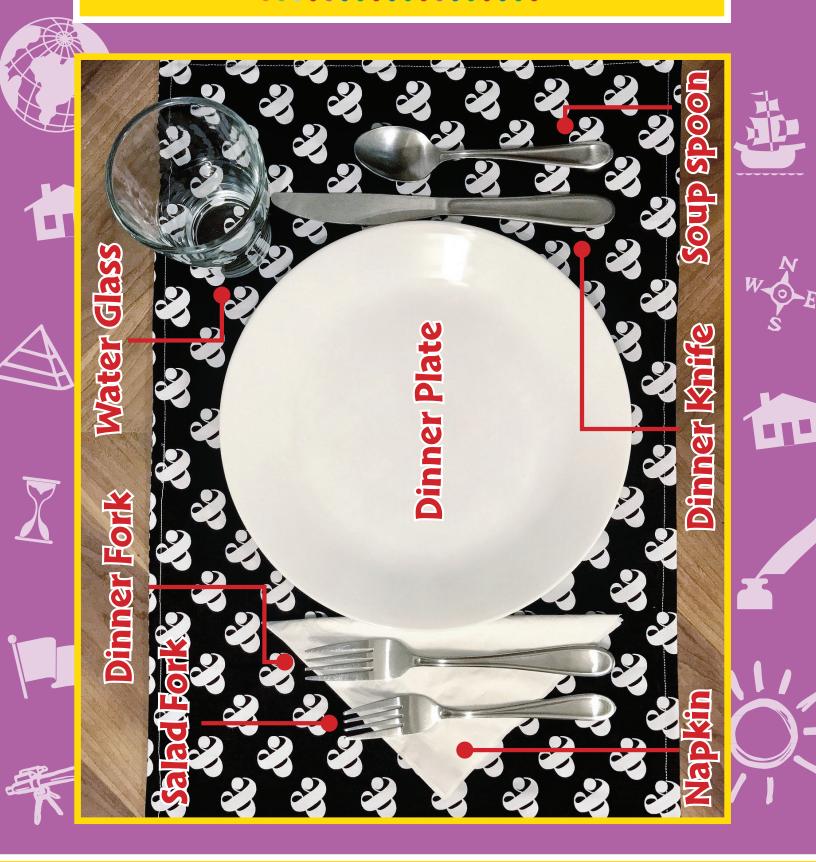

### **Dining with Manners**









### Sample Work Schedule



|    | •                    |                 | SUN      | 9-430pm                                    |                                          | 12-5pm                                |                                          |                                         |  |  |  |
|----|----------------------|-----------------|----------|--------------------------------------------|------------------------------------------|---------------------------------------|------------------------------------------|-----------------------------------------|--|--|--|
|    |                      |                 |          | 9-4                                        |                                          |                                       | ٤