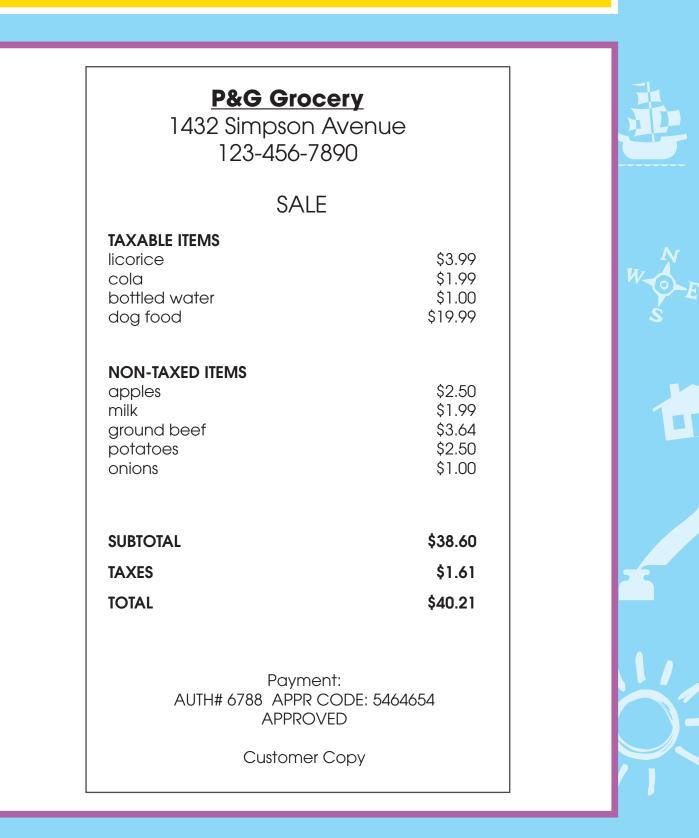

NIVERSITY                                  | PRICE IN 2000 | PRICE IN 2010 | PRICE IN 2020 |
|---------------------------------------------|---------------|---------------|---------------|
| University<br>of Southern<br>California     | \$22,636      | \$39,183      | \$58,195      |
| New York<br>University                      | N/A           | \$40,082      | \$53,308      |
| Columbia<br>University                      | N/A           | \$43,304      | \$61,788      |
| Northwestern<br>University                  | \$23,476      | \$52,463      | \$56,232      |
| Harvard University                          | \$22,694      | \$33,696      | \$49,653      |
| Massachusetts<br>Institute of<br>Technology | \$25,477      | \$37,782      | \$51,520      |









#### **Sales Receipt**









### Car Loan Agreement



#### **CAR SALES CONTRACT** This is a purchase and sale agreement entered into between: Name: \_\_\_\_\_\_(The Seller) Name: \_\_\_\_\_\_ (The Buyer) **Description of Vehicle:** Model: Make: Year: Color: VIN: Style: Odometer Reading: **Purchase Price:** Seller acknowledges receipt of \$\_\_\_\_\_ as the down payment for the vehicle, full payment from the buyer and transfer to take place within \_\_\_\_\_ days. Seller allows the buyer \_\_\_\_\_ days to have the vehicle inspected by a mechanic and agrees to cancel the sale if the inspection is unsatisfactory to the buyer. Date signed: Seller: \_\_\_\_\_ Buyer: