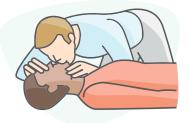

### Steps to CPR

**CHECK VITAL SIGNS** 

2

Call 911 or ask someone to help.

Lay the person on their back and open their airways.

**CHECK BREATHING** 

**PERFORM CPR** 

If they are not breathing, start CPR.

30 chest compressions.

**GIVE RESCUE BREATHS** 

REPEAT

Two rescue breaths.

Repeat until an ambulance arrives.