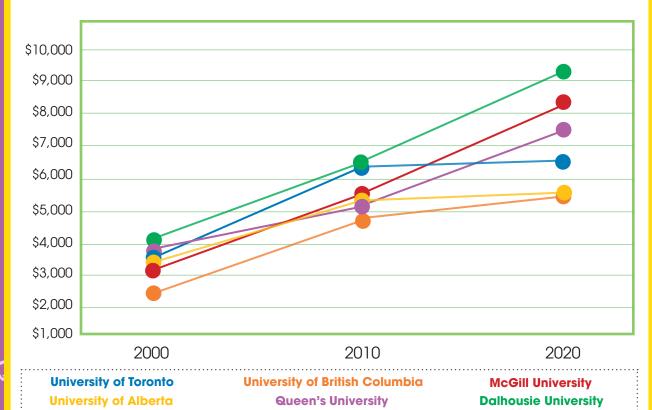

ion  |       | EUR                      | €               |
| Japanese Yen    |       | JPY                      | ¥               |
| Indian Rupee    | •     | INR                      | ₹               |
| Australia       | * * * | AUD                      | A\$ AU\$        |
| Mexican Peso    |       | MXN                      | Mex\$           |
| Chinese Yuan    | *;    | CNY                      | ¥               |





### What's in a Score?







**Very Good** 750-799

**Good** 700-749

You will get the lowest interest rate and best terms.

You are eligible for most loans with good rates.



Fair 650-699

Poor 600-649

Very Bad 300-599



You are eligible for most loans with good rates.

Only secured loans are given for people in this range.





### Cost of an Education













### Sales Receipt





1432 Simpson Avenue 123-456-7890

### **SALE**

| TΔ | Y | ΔΕ | RIE | ITE | MS    |
|----|---|----|-----|-----|-------|
| IA |   | ΗC | DLE |     | :IVIO |

| licorice      | \$3.99  |
|---------------|---------|
| cola          | \$1.99  |
| bottled water | \$1.00  |
| dog food      | \$19.99 |

#### **NON-TAXED ITEMS**

| apples      | \$2.50 |
|-------------|--------|
| milk        | \$1.99 |
| ground beef | \$3.64 |
| potatoes    | \$2.50 |
| onions      | \$1.00 |
|             |        |

 SUBTOTAL
 \$38.60

 TAXES
 \$3.24

 TOTAL
 \$41.84

Payment: AUTH# 6788 APPR CODE: 5464654 APPROVED

**Customer Copy** 





# Car Loan Agreement









### **CAR SALES CONTRACT**

| This is a purchase and sale agreement entered into between: