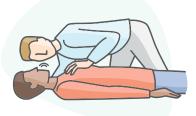

30 chest compressions.

**GIVE RESCUE BREATHS** 

REPEAT

Two rescue breaths.

Repeat until an ambulance arrives.