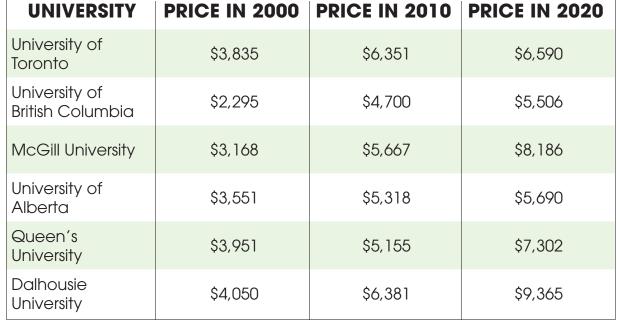

Union  |       | EUR                      | €               |
| Japanese Yen    |       | JPY                      | ¥               |
| Indian Rupee    | •     | INR                      | ₹               |
| Australia       | * * * | AUD                      | A\$ AU\$        |
| Mexican Peso    |       | MXN                      | Mex\$           |
| Chinese Yuan    | *;    | CNY                      | ¥               |





### What's in a Score?







**Very Good** 750-799

**Good** 700-749

You will get the lowest interest rate and best terms.

You are eligible for most loans with good rates.



Fair 650-699

Poor 600-649

Very Bad 300-599



You are eligible for most loans with good rates.

Only secured loans are given for people in this range.





### Cost of an Education













### Sales Receipt





1432 Simpson Avenue 123-456-7890

### **SALE**

| TΔ | Y | ΔΕ | RIE | ITE | MS    |
|----|---|----|-----|-----|-------|
| IA |   | ΗC | DLE |     | :IVIO |

| licorice      | \$3.99  |
|---------------|---------|
| cola          | \$1.99  |
| bottled water | \$1.00  |
| dog food      | \$19.99 |

#### **NON-TAXED ITEMS**

| apples      | \$2.50 |
|-------------|--------|
| milk        | \$1.99 |
| ground beef | \$3.64 |
| potatoes    | \$2.50 |
| onions      | \$1.00 |
|             |        |

 SUBTOTAL
 \$38.60

 TAXES
 \$3.24

 TOTAL
 \$41.84

Payment: AUTH# 6788 APPR CODE: 5464654 APPROVED

**Customer Copy** 





# Car Loan Agreement









### **CAR SALES CONTRACT**

| This is a purchase and sale agreement entered into between: