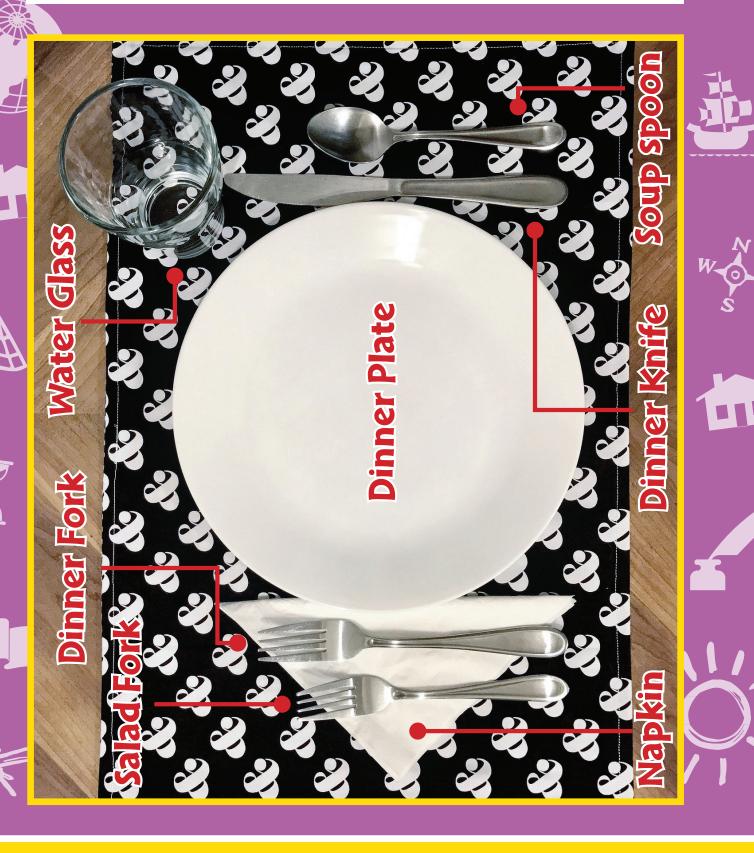

# Dining with Manners







# Sample Work Schedule

| 6 | 2 | _ | 9 |   |
|---|---|---|---|---|
|   |   |   |   |   |
|   |   |   |   | 3 |

| MEE!                                       | WEEKLY WORK SCHEDULE | ORK              | SCHE        |        |                     |        |         |
|--------------------------------------------|----------------------|------------------|-------------|--------|---------------------|--------|---------|
| WEEK BEGINNING:                            |                      |                  | DEPARTMENT: | MENT:  |                     |        |         |
| EMPLOYEE                                   | MOM                  | TUES             | WED         | THURS  | FRI                 | SAT    | SUN     |
| <b>Hannah</b> - Employee 116<br>22.5 hours | 9-430pm              |