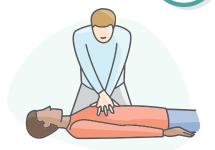

### Steps to CPR

**CHECK VITAL SIGNS** 

2

Call 911 or ask someone to help.

Lay the person on their back and open their airways.

**CHECK BREATHING** 

**PERFORM CPR** 

If they are not breathing, start CPR.

30 chest compressions.

**GIVE RESCUE BREATHS** 

REPEAT

Two rescue breaths.

Repeat until an ambulance arrives.