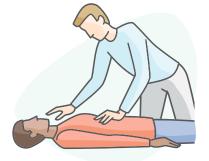

### Steps to CPR

**CHECK VITAL SIGNS** 

2

Call 911 or ask someone to help.

Lay the person on their back and open their airways.

**CHECK BREATHING** 

**PERFORM CPR** 

If they are not breathing, start CPR.