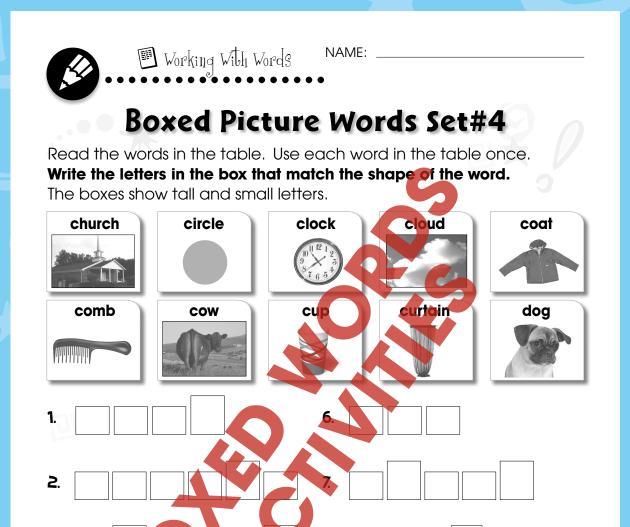

©CLASSROOM COMPLETE PRESS

High-Frequency Picture Words CC1114

© CLASSROOM COMPLETE **E**PRESS

| NAME: |                    |
|-------|--------------------|
|       | Working With Words |
|       |                    |