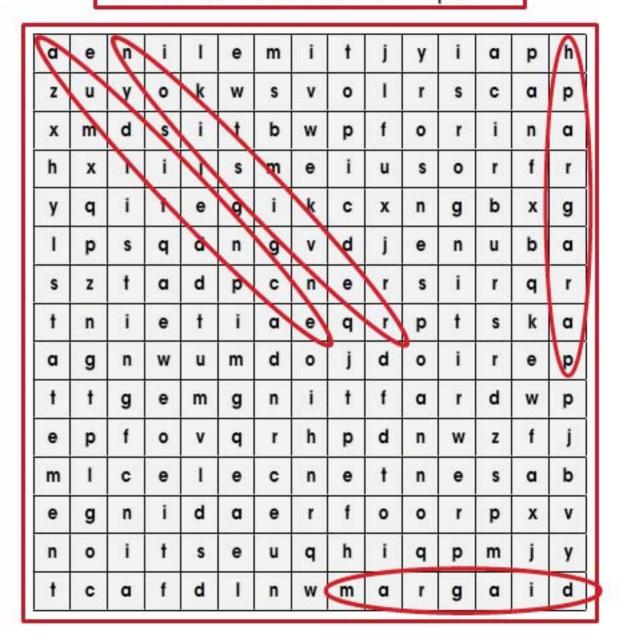

audience command diagram drafting fact indent listing paragraph period prewriting proofreading question revision rubric sensory sentence statement timeline topic venn

Using a pen from the tray, circle the hidden words in the puzzle.

| a | е | n | i | 1 | е | m | i | t | j | у | İ | а | р | h |
|---|---|---|---|---|---|---|---|---|---|---|---|---|---|---|
| z | u | у | 0 | k | w | s | ٧ | 0 | 1 | r | s | С | а | р |
| х | m | d | s | i | t | b | w | р | f | 0 | r | i | n | a |
| h | х | 1 | i | j | s | m | е | i | u | s | 0 | r | f | r |
| у | q | i | f | е | g | i | k | С | х | n | g | b | х | g |
| Ī | р | s | q | d | n | g | ٧ | d | j | е | n | u | b | a |
| s | z | t | а | d | р | С | n | е | r | s | i | r | q | r |
| t | n | i | е | t | i | а | е | q | r | р | t | s | k | a |
| a | g | n | w | u | m | d | 0 | j | d | 0 | i | r | е | p |
| t | t | g | е | m | g | n | i | t | f | а | r | d | w | p |
| е | р | f | 0 | V | q | r | h | р | d | n | w | z | f | j |
| m | 1 | С | е | 1 | е | С | n | е | t | n | е | s | а | b |
| е | g | n | i | d | а | е | r | f | 0 | 0 | r | р | х | ٧ |
| n | 0 | i | t | s | е | u | q | h | i | q | р | m | j | у |
| t | С | а | f | d | T | n | w | m | а | r | g | а | i | d |