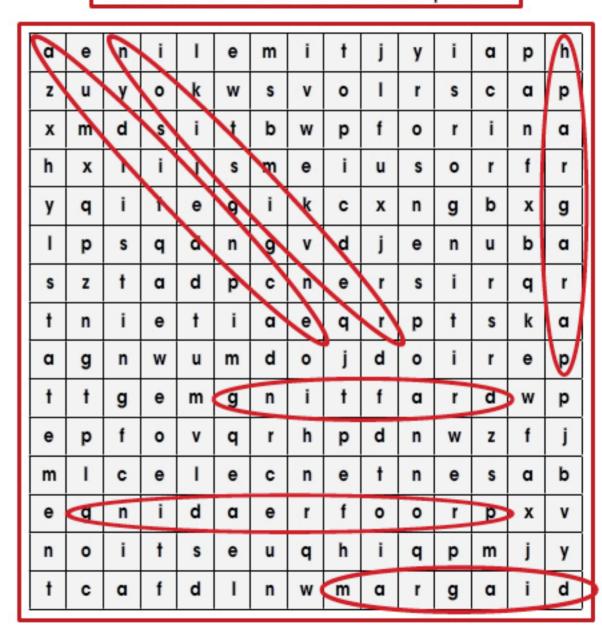

audience command diagram drafting fact indent listing paragraph period prewriting proofreading question revision rubric sensory sentence statement timeline topic venn

Using a pen from the tray, circle the hidden words in the puzzle.

audience command diagram drafting fact indent listing paragraph period prewriting proofreading question revision rubric sensory sentence statement timeline topic venn

## **Word Search**

Using a pen from the tray, circle the hidden words in the puzzle.