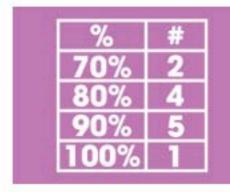

### Data Analysis & Probability Memory Match Game

$$B = 3$$

(3,2)

90% = 5

tenths

60%

**2,805.<u>6</u>1** =