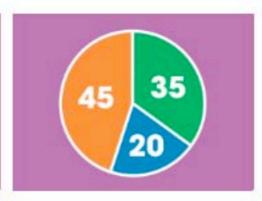

### Data Analysis & Probability Memory Match Game

$$B = 3$$

(3,2)

90% = 5

tenths

60%

**2,805.<u>6</u>1** =