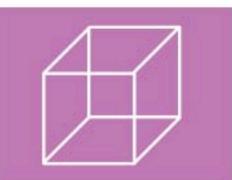

#### **Geometry Memory Match Game**

faces = 6

equilateral triangle

sides = 8

rotation

volume = 30 cubic units