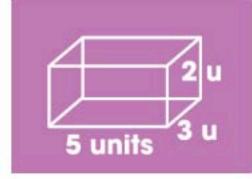

#### **Geometry Memory Match Game**

faces = 6

equilateral triangle

sides = 8

rotation

volume = 30 cubic units