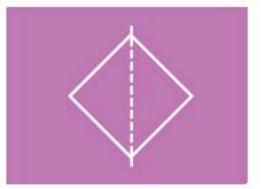

#### **Geometry Memory Match Game**

faces = 6

equilateral triangle

sides = 8

rotation

volume = 30 cubic units