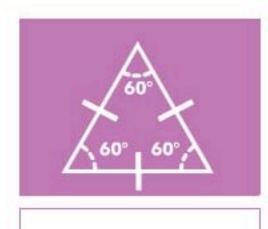

#### **Geometry Memory Match Game**

faces = 6

equilateral triangle

sides = 8

rotation

volume = 30 cubic units