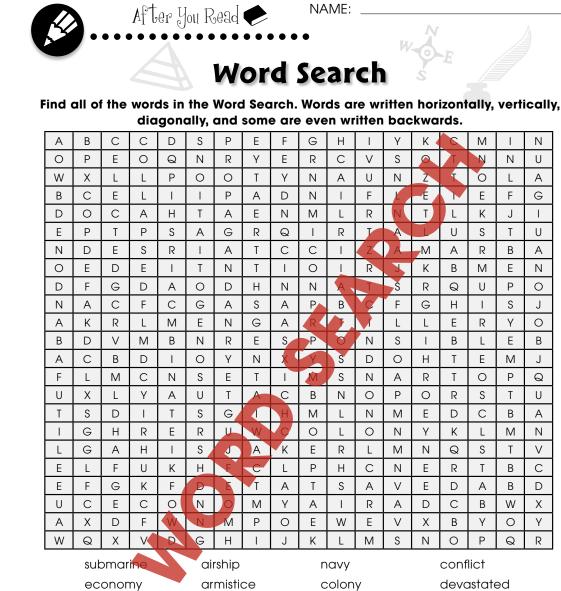

# **STUDENT HANDOUTS**

• Reading Comprehension

|     | reading comprehension               |            |
|-----|-------------------------------------|------------|
|     | 1. Background and Causes            |            |
|     | 2. Major Battles                    | •••        |
|     | 3. The U.S. Enters the War          | 7          |
|     | 4. Woodrow Wilson's Fourteen Points |            |
|     | 5. Methods of Warfare               |            |
|     | 6. Outcomes                         |            |
|     | • Crossword                         | l <b>1</b> |
|     | • Word Search                       | <b>12</b>  |
|     | • Comprehension Quiz                | 13         |
| EZV | EASY MARKING™ ANSWER KEY            | 15         |
|     | MINI DOCTEDE                        | . –        |