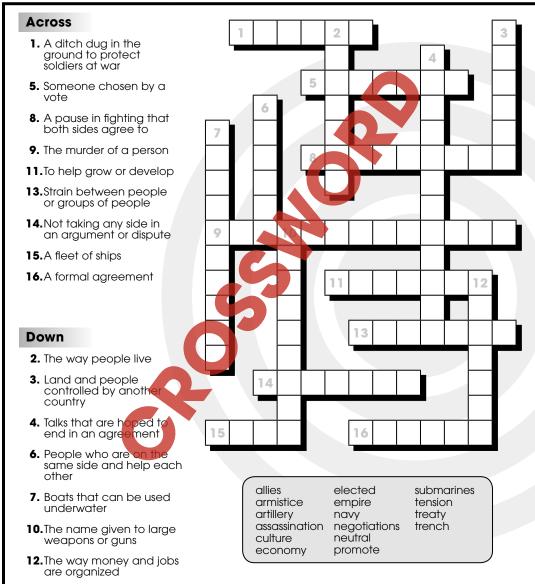

# **STUDENT HANDOUTS**

• Reading Comprehension

|     | reading comprehension               |            |
|-----|-------------------------------------|------------|
|     | 1. Background and Causes            |            |
|     | 2. Major Battles                    | •••        |
|     | 3. The U.S. Enters the War          | 7          |
|     | 4. Woodrow Wilson's Fourteen Points |            |
|     | 5. Methods of Warfare               |            |
|     | 6. Outcomes                         |            |
|     | • Crossword                         | l <b>1</b> |
|     | • Word Search                       | <b>12</b>  |
|     | • Comprehension Quiz                | 13         |
| EZV | EASY MARKING™ ANSWER KEY            | 15         |
|     | MINI DOCTEDE                        | . –        |