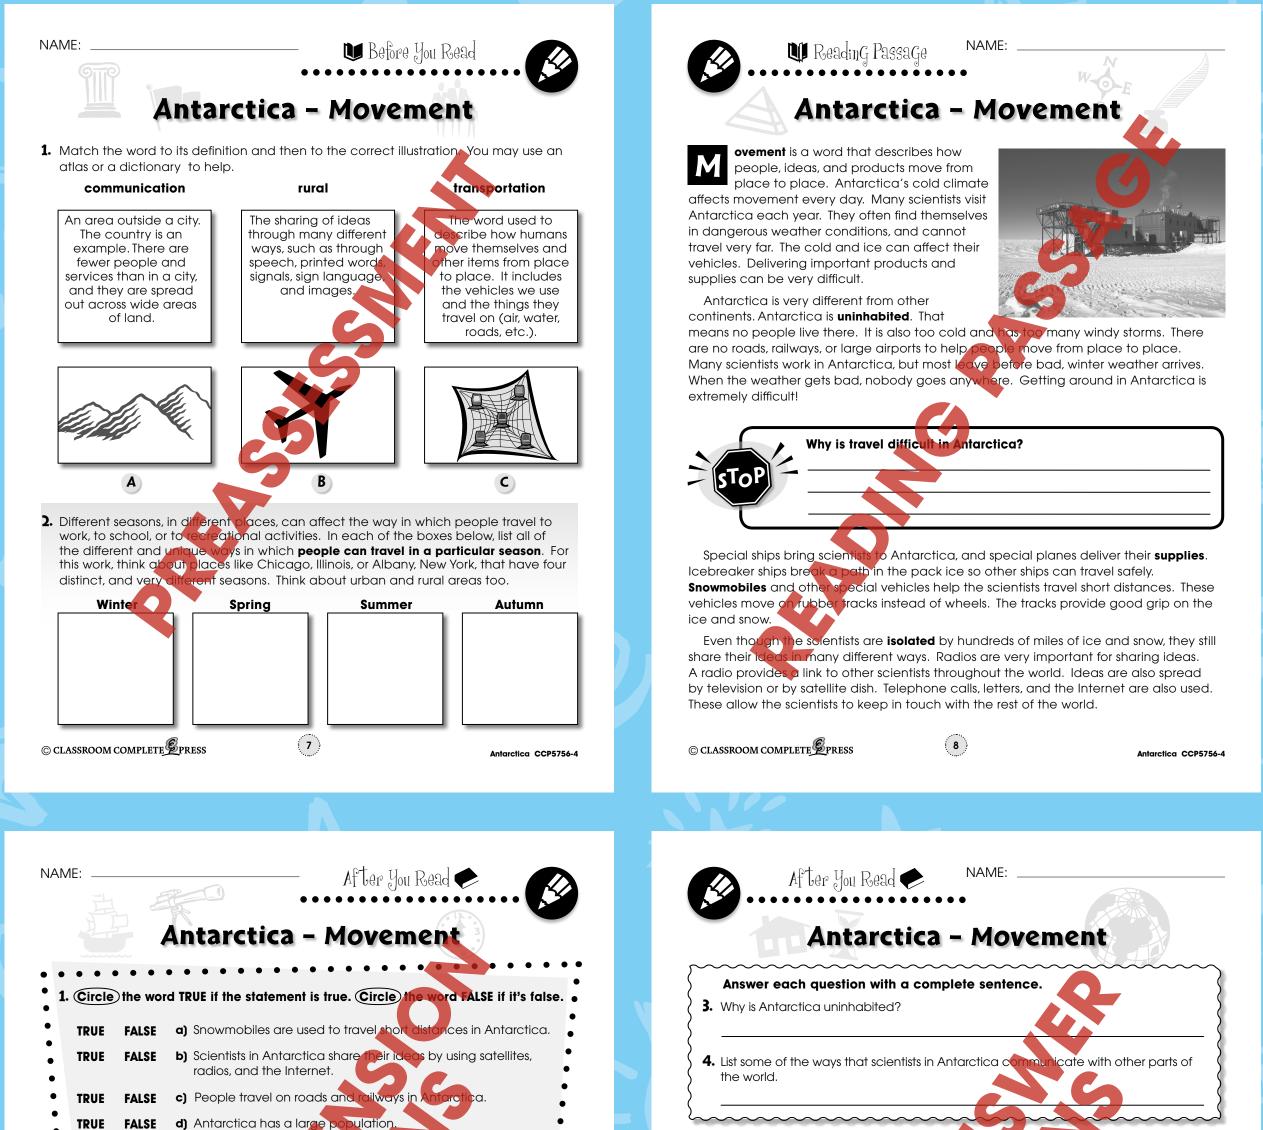

## Across:

- 1. southern
- 4. snowmobiles
- 8. Equator
- 9. icebergs
- 12. continent
- 14. desert
- 15. South America
- 16. uninhabited
- 17. movement

### 1. scientists

- 2. South Pole
- 3. difficult
- 5. ozone

- 11. longitude
- 13. climate

10

: