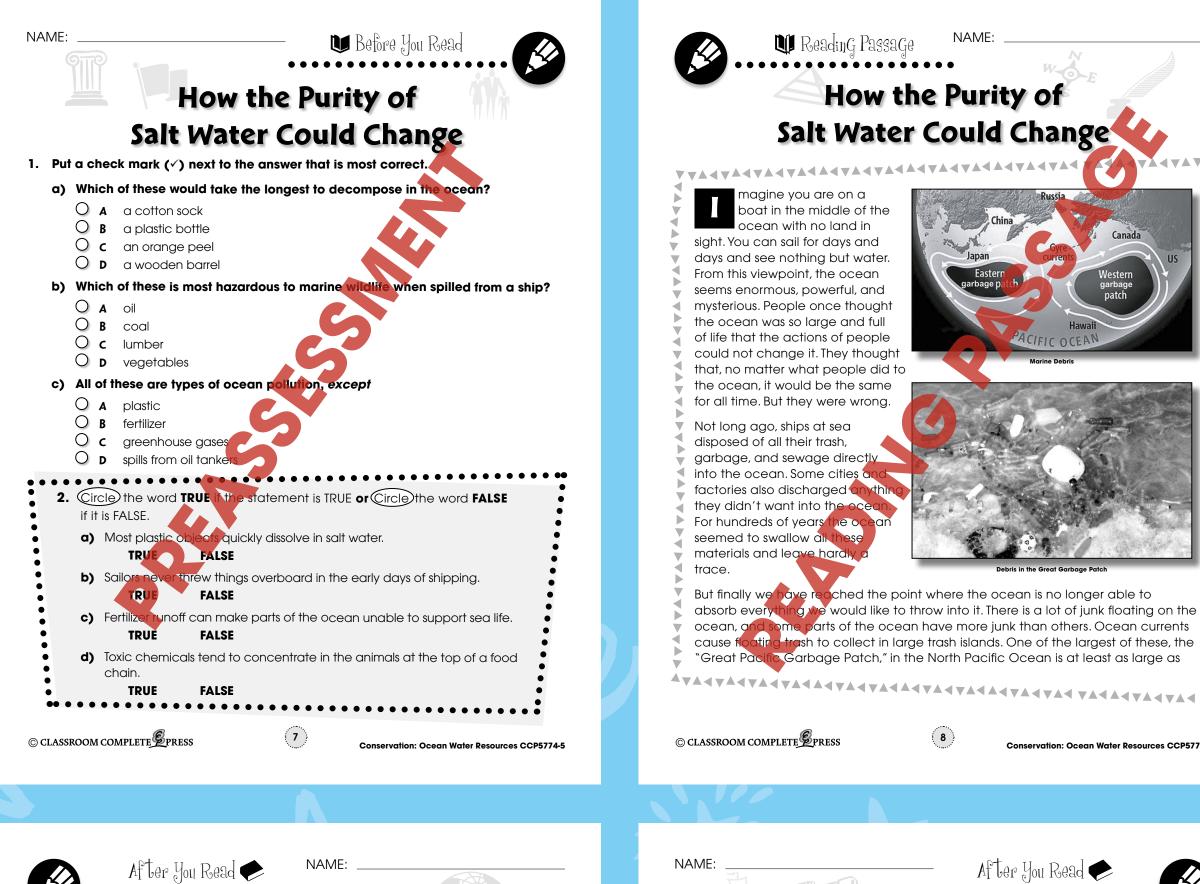

|                                                                                                                    |                                        |





**Conservation: Ocean Water Resources CCP5774-5** 





NAME:

Russia

ACIFIC OCEA

Conservation: Ocean Water Resources CCP5774-5

2. Put a check mark ( $\checkmark$ ) next to the answer that is most correct.

dead zone

a) If a material is biodegradable, it means

c) Wood is more \_\_\_\_\_ than plastic

O A it is toxic to most animal life

d) Oil spills cause damage to marine\_

1. Fill in each blank with a word from the list.

biodegradable

a)

b)

- thetic. **B** it is natural rather than syl
- O c it serves as food for several different sp
- O **D** it is decomposed quickly by na processes.
- b) What is the main reason marine debris tends to collect in certain parts of the ocean?

How the Purity of

Salt Water Could Change

\_\_\_\_\_ runoff from fields can create an ocean

mercury

\_\_\_\_\_ tends to concentrate in species at the to