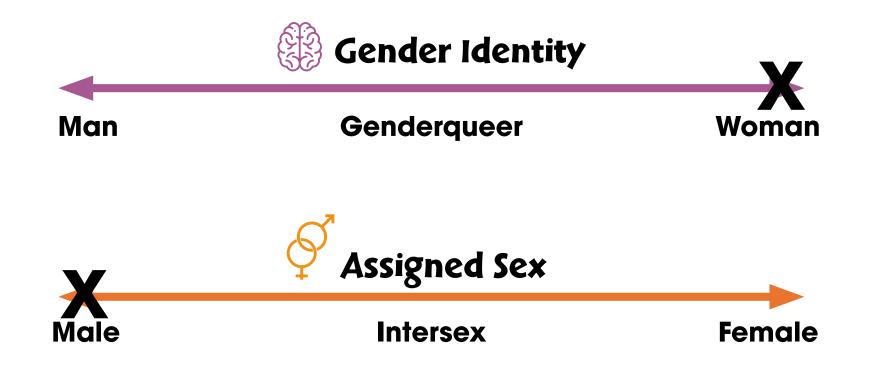

Explain the difference between gender expression, gender identity and assigned

16

NAME:

© CLASSROOM COMPLETE

Part C

sex.

1.

After You Read 🌪