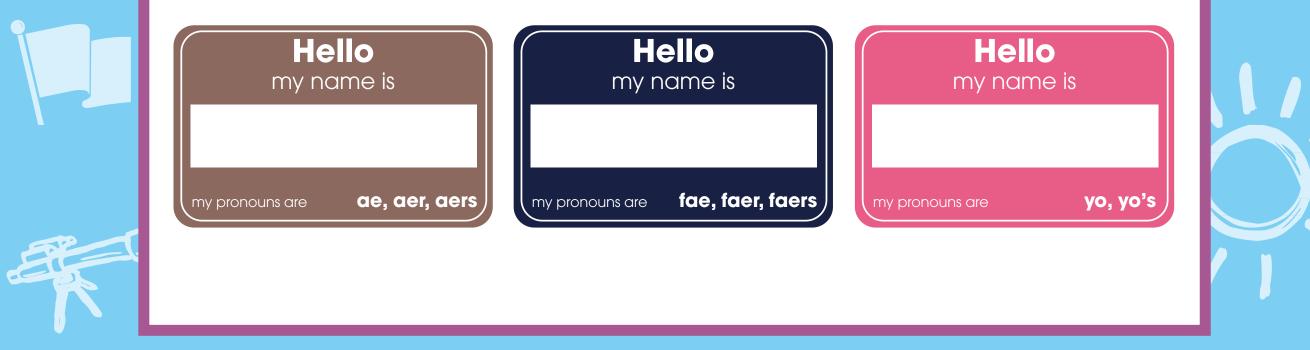

### Graphic Organizer

4. Use the graphic organizer on page 12 to help describe your own personal identity.

Someone's personal identity is made up of many different parts. Everyone's personal identity is different just like our tingerprints. Some examples are:

- Identifying as a girl or a boy.
- Identifying as gay, straight or bisexual.
- Identifying as cisgender or transgender.

However, there is much more to a person's identity than just those things. Personal identities can change as a person gets older. Some parts stay the same throughout a person's life. Other parts change!