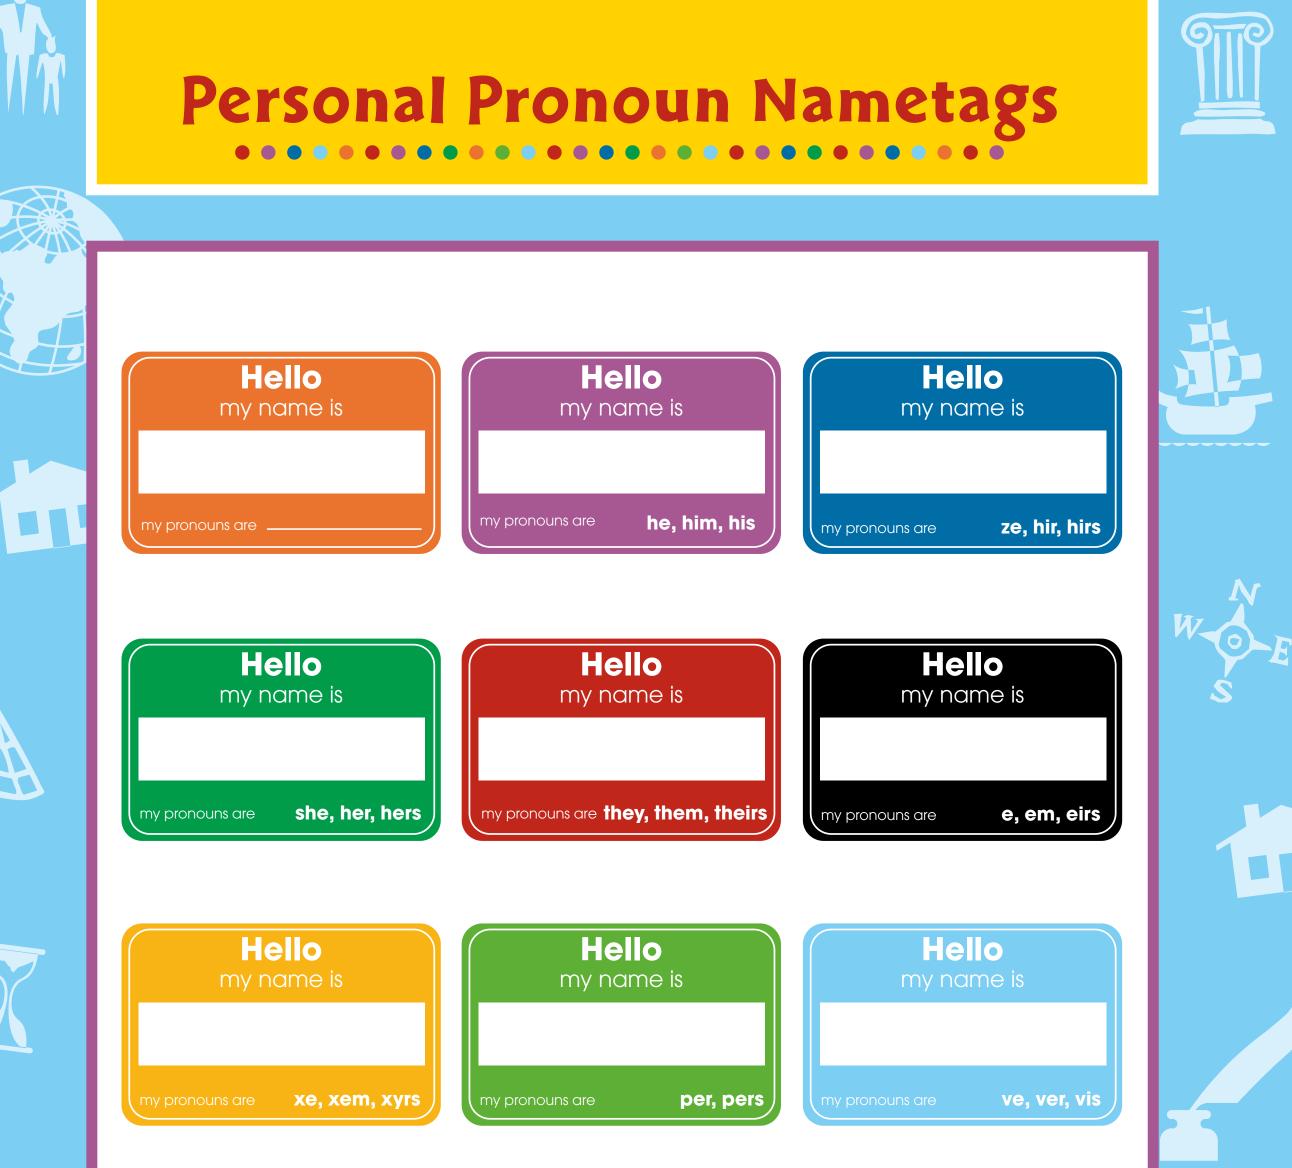

### Graphic Organizer

4. Use the graphic organizer on page 12 to help describe your own personal identity.

Someone's personal identity is made up of many different parts. Everyone's personal identity is different just like our tingerprints. Some examples are:

- Identifying as a girl or a boy.
- Identifying as gay, straight or bisexual.
- Identifying as cisgender or transgender.

However, there is much more to a person's identity than just those things. Personal identities can change as a person gets older. Some parts stay the same throughout a person's life. Other parts change!