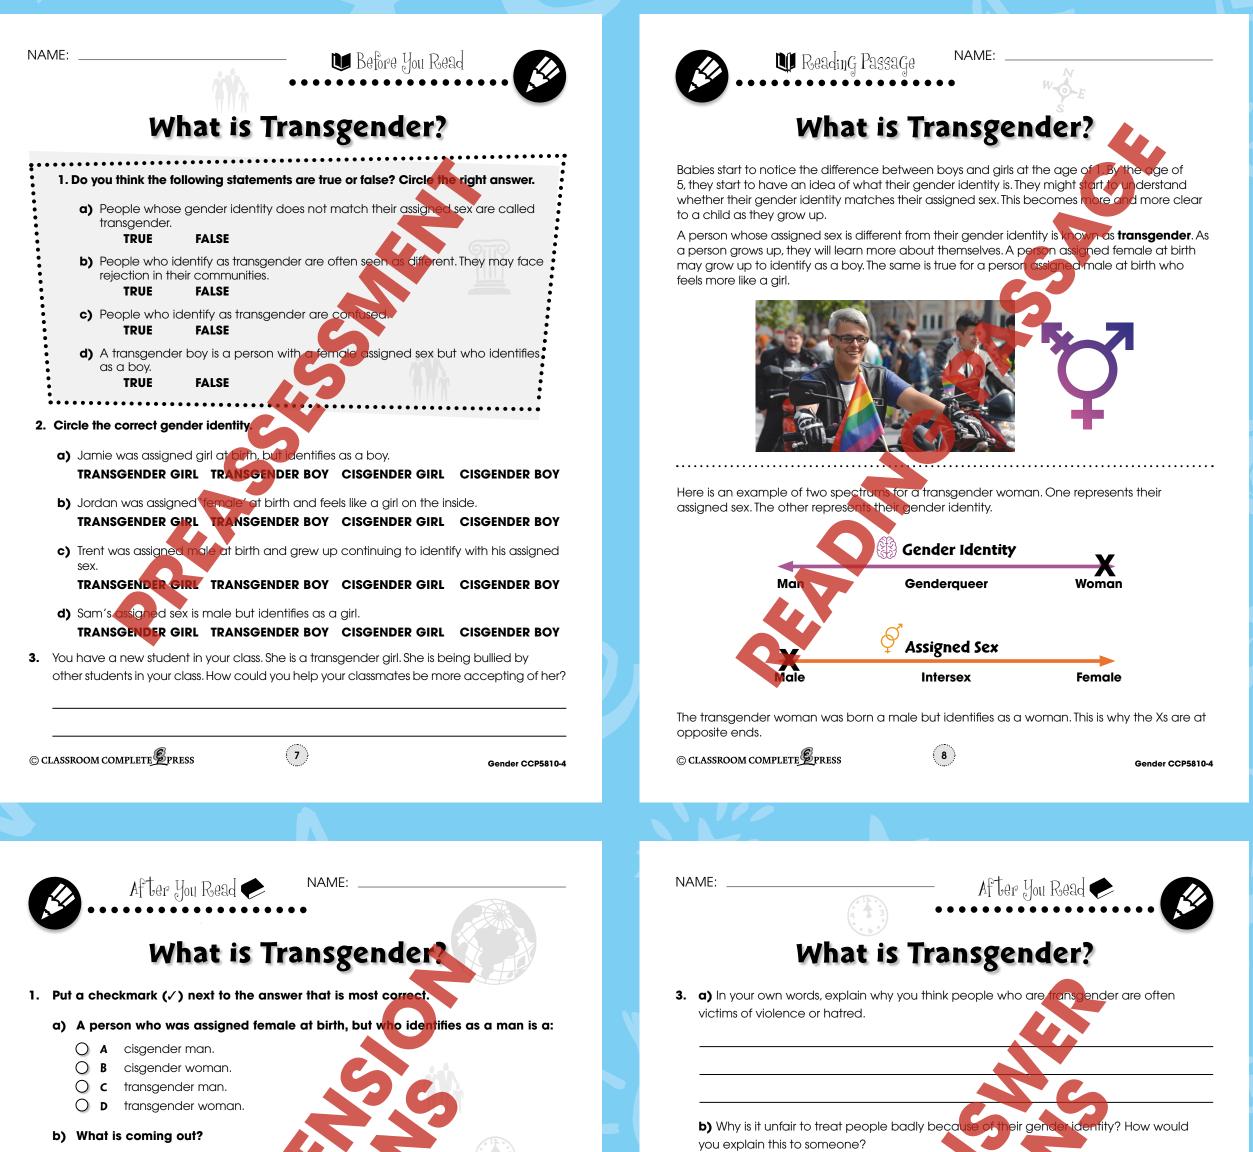

| What is Transgender?                             | 7  |
|   | •    | What is Genderqueer or Non-Binary?               |    |
|   | •    | Gender History                                   |    |
|   | ٠    | Hands-on Activities                              | 13 |
|   | •    | Crossword                                        | 17 |
|   | ٠    | Word Search                                      | 18 |
|   | •    | Comprehension Quiz                               | 19 |
| E | ASY  | MARKING <sup>™</sup> ANSWER KEY                  | 20 |
| M | IINI | POSTERS                                          | 23 |



### **6 BONUS Activity Pages!** Additional worksheets for your students

- Go to our website: www.classroomcompletepress.com/bonus
- Enter item CC5810
- Enter pass code CC5810D









- A When you are playing hide and seek and it's time for a new round.
- O B When you decide to tell others about your sexuality or gender identity.
- O C When you go to a celebration for transgender people.
- O D When you join a new club

### c) What is transitioning?

- When a person who is transgender makes changes to themselves to be more comfortable in their own bodies.
- **B** When a person goes through puberty.
- O c When someone accepts their friend who is transgender.
- O D When someone tells people they're gay.
- d) What is NOT an example of something a transgender person might do if they are transitioning?
  - O A Change their hairstyle.
    - Change their name.
    - c Start taking hormones to change their body.
  - Change all of their interests.
- 2. What is the difference be