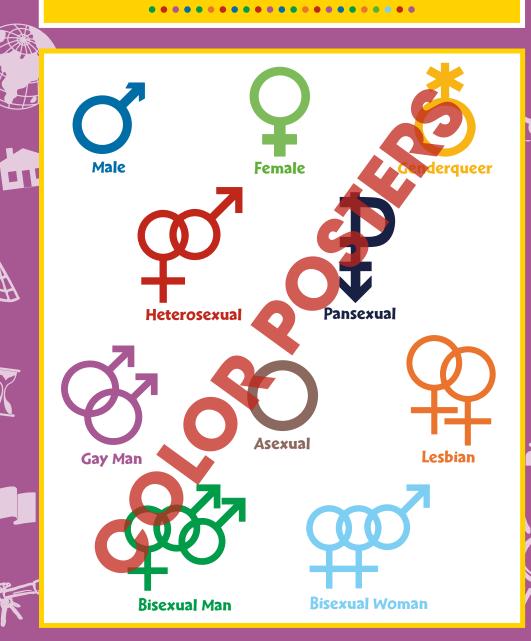

# Relationships in Gender Symbols

17

Sexual Orientation CCP5811-3

1. What gender or genders a person is attracted to.

After You Read

NAME:

# Relationships in Gender Symbols