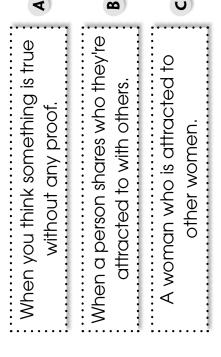

| 1 | straight   |   |
|---|------------|---|
| 2 | assume     |   |
| 3 | lesbian    |   |
| 4 | coming out |   |
| 5 | gay        | S |
|   |            |   |

| When you think something is true                                      | A |
|-----------------------------------------------------------------------|---|
| without any proof.  When a person shares who they're                  | • |
| attracted to with others.  A woman who is attracted to                | В |
| other women.                                                          | C |
| A person who is attracted to people that are the same gender as them. | D |
| A person who is attracted to people of the other gender.              | E |