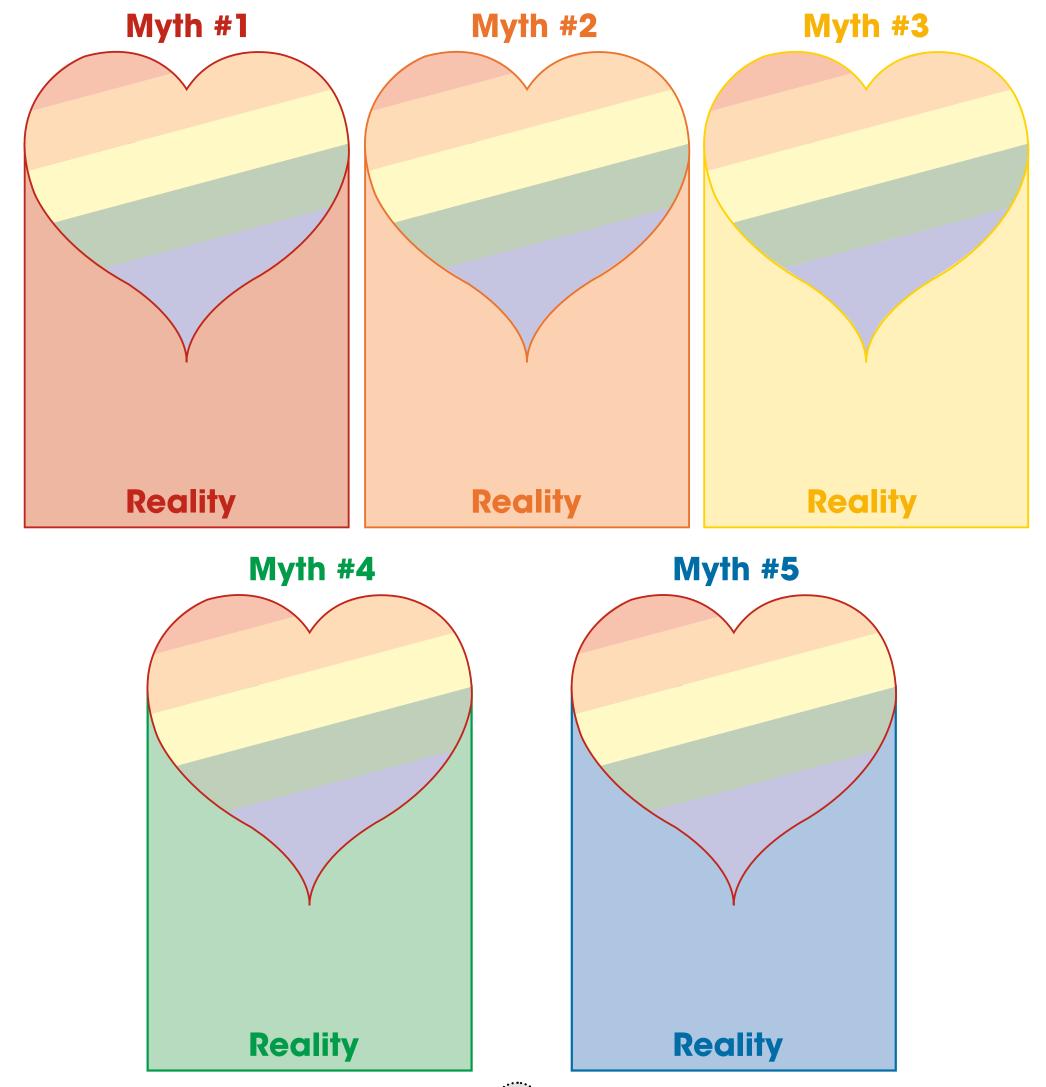

# Myth vs. Reality

Many times, people don't understand what it means to be LGBTQ2S+. This might be because they believe myths that they've heard. Some examples are "all lesbians like to play sports" or "bisexuals are confused". These statements aren't true. This means they're a myth.

Make a list of 5 myths that you believed before learning about sexual orientation. Then, write the reality underneath each myth. If you can't think of 5, write down common myths that people have about the LGBTQ2S+ community.