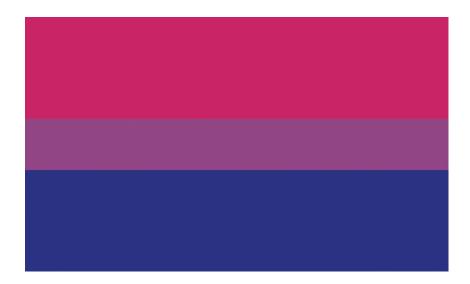

# Bisexual

# Pansexual

- 'Bi' means two, as in two genders.
- Attracted to both men and women.
- 'Pan' means all, as in all genders.
- Attracted to people of all gender identities.

Bisexual Pride Flag (Source: Commons Wikimedia)