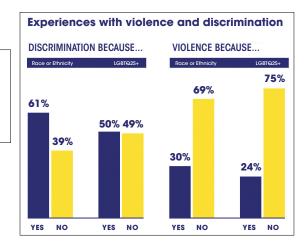

sexually narassed.

dealt with offensive comments.

Many LGBTQ2S+ people live with **anxiety**. This is because of the hardships that they deal with daily. Some people think it is wrong to be different. Some think they have the right to treat 'different' people unfairly. They are known as **bigots**.

**Transgender women** face a high rate of violence. Over twenty transgender people are murdered every year. Most were Black or Hispanic transgender women. These deaths are because of sexism, transphobia and racism. This is intersectional discrimination.

The graph to the right is about **LGBTQ2S+ people of colour**. It shows how many have faced discrimination. This is based on their race, orientation or gender.

(Source: At the Intersection: Race, Sexuality and Gender, HRC Equality Forward)



© CLASSROOM COMPLETE PRESS

Gender Equality & Inequality CCP5812C-6

NAME: \_\_\_\_\_ After You Read

| 65              |           |   |            |
|-----------------|-----------|---|------------|
| Real World Case | e Studies | 2 | Statistics |

8

| Briefly describe the term 'domestic violence'.                                         |
|----------------------------------------------------------------------------------------|
|                                                                                        |
|                                                                                        |
|                                                                                        |
|                                                                                        |