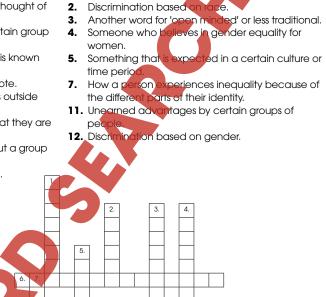

NAME:

### Real World Case Studies & Statistics

LGBTQ2S+ people often face **discrimination**. This is because of homophobic and transphobia. Sometimes it is violent.

### LGBTQ2S+ QUICK STATS.

- LGBTQ2S+ youth are 2 times as likely as non-LGBTQ2S+ youth to have been physically assaulted.
- LGBTQ2S+ youth are 5 times as likely as non-LGBTQ2S+ youth to try to take their own live

have teen sexually narassed.

dealt with offensive comments.

Many LGBTQ2S+ people live with **anxiety**. This is because of the hardships that they deal with daily. Some people think it is wrong to be different. Some think they have the right to treat 'different' people unfairly. They are known as **bigots**.

**Transgender women** face a high rate of violence. Over twenty transgender people are murdered every year. Most were Black or Hispanic transgender women. These deaths are because of sexism, transphobia and racism. This is intersectional discrimination.

The graph to the right is about **LGBTQ2S+ people of colour**. It shows how many have faced discrimination. This is based on their race, orientation or gender.

(Source: At the Intersection: Race, Sexuality and Gender, HRC Equality Forward)

Brainstorm examples of discrimination. Come up with as many examples as you can for each. You can use the web to help you come up with ideas.

O c four times

these 29, the majority were...

O B white transgender men.

O **c** white transgender women.

O **p** transgender men of colour.

rransgender women of colour.

d) Twenty-nine transgender people were killed in 2017 in the United States. Of