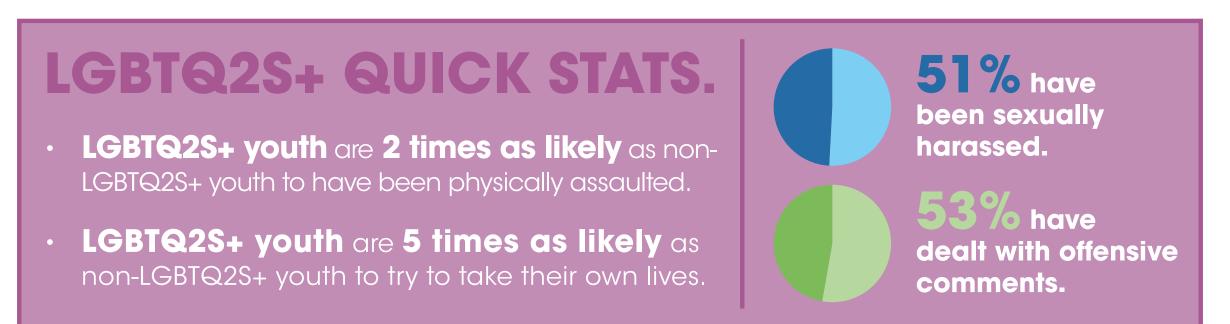

entage of LGBTQ2S+ youth have experienced offensive comments?
- 00
- 36 %
- 53% 0
- %/9
- as likely to have been physically assaulted as straight or cisgender youth. LGBTQ2S+ youth are **@**
- half ⋖ 0
- just
- two times 00
- three times
- as likely to attempt suicide than straight or c) LGBTQ2S+ youth are

  - youth. cisgender

ve times

## 

- d) Twenty-nine transgender people were killed in 2017 in the United States. Of these 29, the majority were...
- transgender women of colour.
- white transgender men.
- white transgender women. 00
- transgender men of colour.



Gender Equality & Inequality CCP5812C-6

10

© CLASSROOM COMPLETE PRESS





G ⊘ (≎

# 

d) (D









LGBTQ2S+ people often face **discrimination**. This is because of homophobia and transphobia. Sometimes it is violent.



Many LGBTQ2S+ people live with **anxiety**. This is because of the hardships that they deal with daily. Some people think it is wrong to be different. Some think they have the right to treat 'different' people unfairly. They are known as **bigots**.

**Transgender women** face a high rate of violence. Over twenty transgender people are murdered every year. Most were Black or Hispanic transgender women. These deaths are because of sexism, transphobia and racism. This is intersectional discrimination.

The graph to the right is about **LGBTQ2S+ people of colour**. It shows how many have faced discrimination. This is based on their race, orientation or gender.

(Source: At the Intersection: Race, Sexuality and Gender, HRC Equality Forward)







### Everyday Prejudice

Prejudice can exist