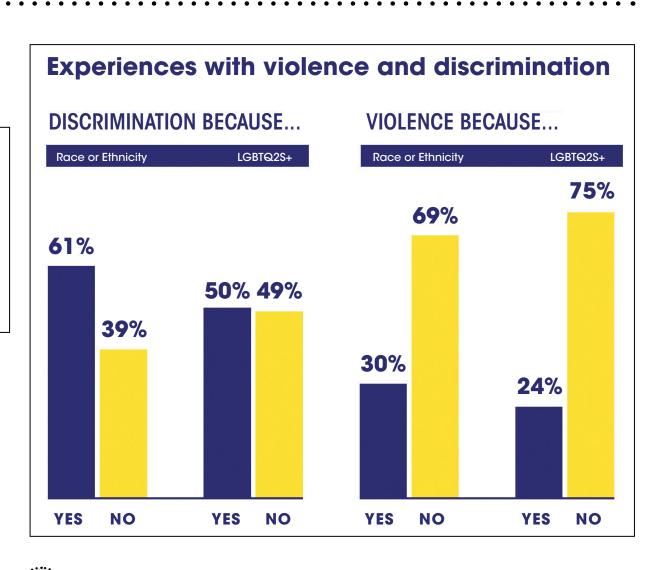

phobia and transphobia. Sometimes it is violent.



Many LGBTQ2S+ people live with **anxiety**. This is because of the hardships that they deal with daily. Some people think it is wrong to be different. Some think they have the right to treat 'different' people unfairly. They are known as **bigots**.

**Transgender women** face a high rate of violence. Over twenty transgender people are murdered every year. Most were Black or Hispanic transgender women. These deaths are because of sexism, transphobia and racism. This is intersectional discrimination.

The graph to the right is about **LGBTQ2S+ people of colour**. It shows how many have faced discrimination. This is based on their race, orientation or gender.

(Source: At the Intersection: Race, Sexuality and Gender, HRC Equality Forward)







### Everyday Prejudice

Prejudice can exist in many forms! For example, some people don't think a woman would make a good leader. Another example is thinking that a woman should have to wear something 'feminine' to impress others. There are simple forms of prejudice against women that happen every day. We may not even notice them!

Get into pairs or groups of three. Brainstorm ways that women are seen as less able or inferior to men. Try to come up with as many as you can! Then, come up with some solutions to how the situation could be more equal. Some examples have been given below.

|   | EXAMPLE OF PREJUDICE                                                                                                                  |   | SOLUTION