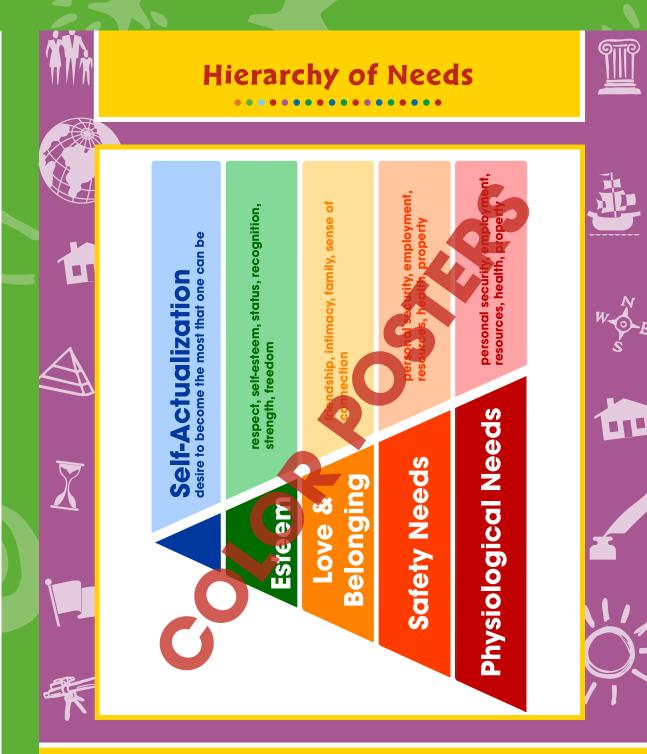

# Hierarchy of Needs

friendship, intimacy, family, sense of

connection

# Esteem

respect, self-esteem, status, recognition,

strength, freedom

desire to become the most that one can be

Self-Actualization

OVe &

longing

ety Needs

personal security, employment,

resources, health, property

personal security, employment, resources, health, property

ogical Needs **Physiol**