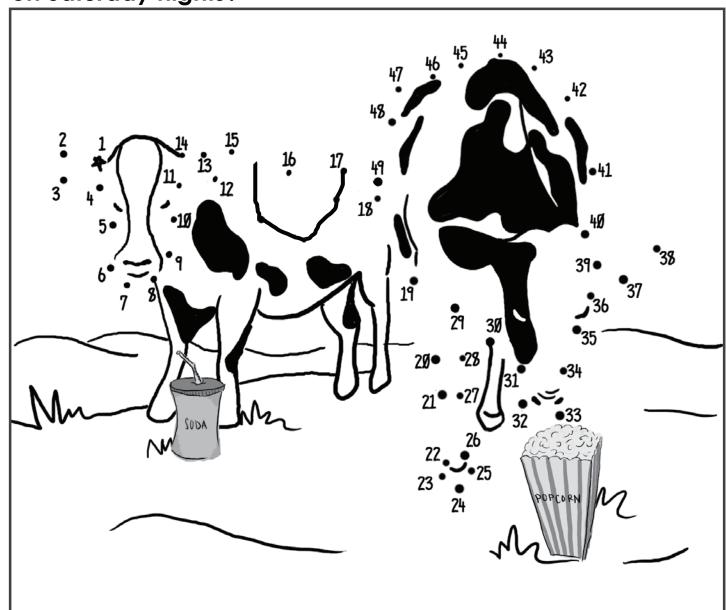

## Silly Secrets #2

| Alexee e. | Doto  |
|-----------|-------|
| Name:     | Date: |

Find a partner who has a page labeled "Silly Secrets #1." Complete the dot-to-dot puzzle below. When you are finished, fold your puzzle along the dashed line and place it next to your partner's puzzle to find the hidden message.

### on Saturday nights?

o-vies!"

П