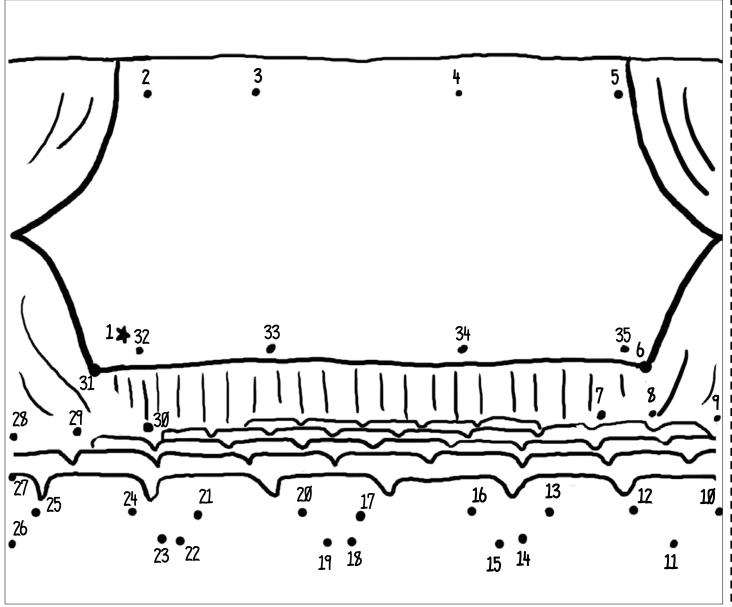

# Silly Secrets #1

| Name:   | Date: |
|---------|-------|
| NGITIC: |       |

Find a partner who has a page labeled "Silly Secrets #2." Complete the dot-to-dot puzzle below. When you are finished, fold your puzzle along the dashed line and place it next to your partner's puzzle to find the hidden message.

### Where do cows go!

To the "Mo