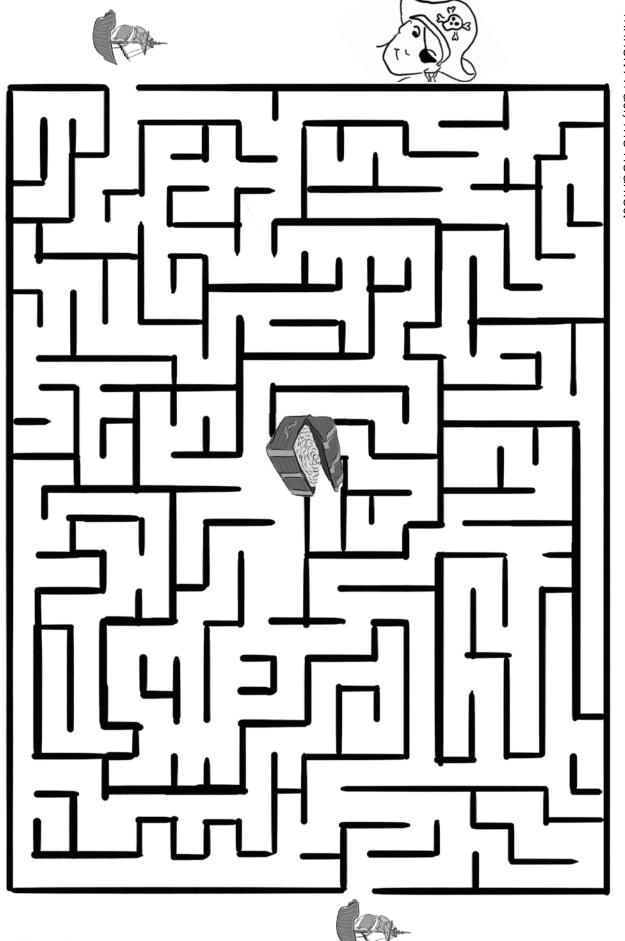

| Name: | DALIER  |
|-------|---------|
|       | HEADILE |

or her own pirate ship. Each player enters the maze at the same time. The first player to reach the buried treasure is the winner. Avast, me hearties! Race against an enemy pirate to find the treasure! Grab a partner, and place the maze so that each player is behind his