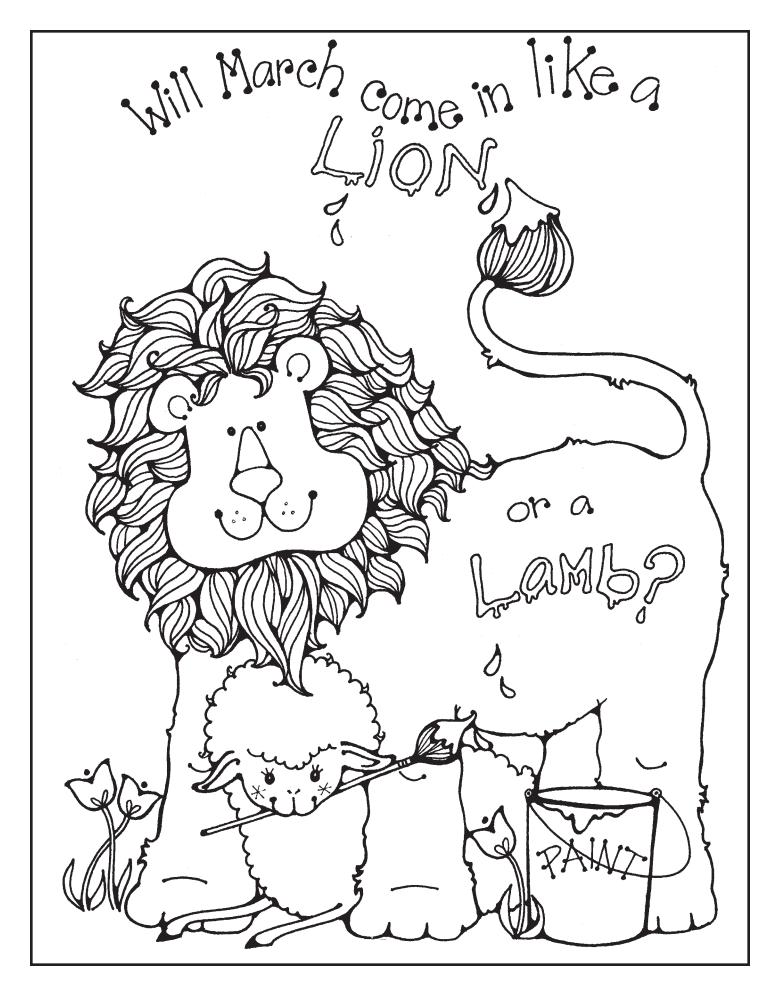

Make up a variety of cards, color them, and have them laminated. The cards should have holes punched at the tops of them.

A transparency can be made of the picture of the lion and the lamb on page 6 for the top of the calendar. Trace the enlarged picture on poster board. Color the picture and laminate it for a lasting poster. Discuss the type of weather on the first and last day of March to offer a good oral language experience.