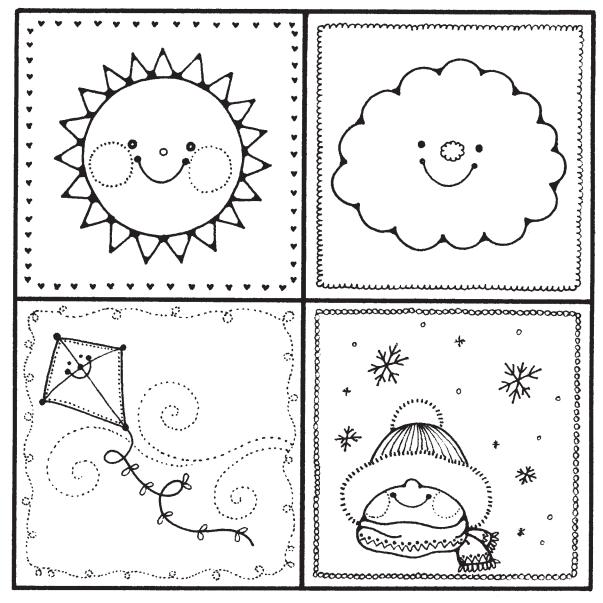

## **March Calendar**

The five cards on the next page are designed for a weather calendar. The calendar board should have the numbers for each of the 31 days. In the morning, the children can decide the type of weather that is occurring that day, and place a corresponding weather card over the number of the day.

Make up a variety of cards, color them, and have them laminated. The cards should have holes punched at the tops of them.

A transparency can be made of the picture of the lion and the lamb on page 6 for the top of the calendar. Trace the enlarged picture on poster board. Color the picture and laminate it for a lasting poster. Discuss the type of weather on the first and last day of March to offer a good oral language experience.

To aid in vocabulary expansion, a matching game could be played with the calendar cards. Suggested words are listed below. These could be printed or typed on small flashcards. They may be coded on the back so they are self—checking. A point value could be put on the back of each card. When two children play the game, they can keep track of their points and determine who wins the game. When the cards have been put in the correct categories, the children could put the words in each category in alphabetical order.

| <u>Sun</u> | Clouds  | Snow     | <u>Wind</u> | <u>Rain</u>   |
|------------|---------|----------|-------------|---------------|
| ball       | billowy | cold     | blow        | cloudburst    |
| bright     | cirrus  | crystals | breezy      | dripping      |
| energy     | cumulus | drift    | brisk       | drizzle       |
| round      | fluffy  | flakes   | chilling    | north wind    |
| "sol"      | nimbus  | frosty   | kite        | pitter-patter |
| solar      | stratus | frozen   | rattle      | shower        |
| yellow     | wispy   | snowmen  | whirlwind   | torrent       |

## March Calendar Cards