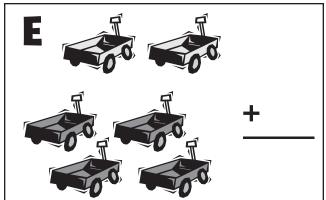

# WRITE AN EQUATION.

Write the letter in each box above the correct sum. Answer this riddle: When is a color good to eat?

When it's a

5 10 6 6 9

7 6 8