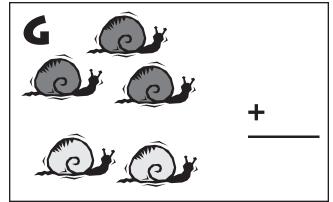

# WRITE AN EQUATION.

Write the letter in each box above the correct sum. Answer this riddle: When is a color good to eat?

When it's a

5 10 6 6 9

7 6 8