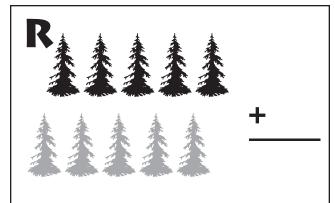

# WRITE AN EQUATION.

Write the letter in each box above the correct sum. Answer this riddle: When is a color good to eat?

When it's a

5 10 6 6 9

7 6 8