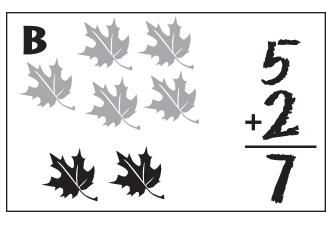

# WRITE AN EQUATION.

Write the letter in each box above the correct sum. Answer this riddle: When is a color good to eat?

When it's a

5 10 6 6 9

7 6 8