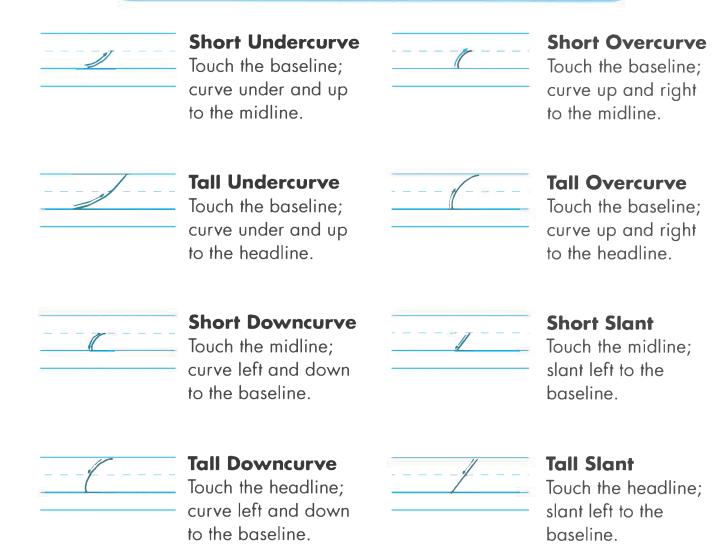

### **BASIC CURSIVE STROKES**



#### **PENCIL POSITION**



## UNDERCURVE LETTERS WITH LOOPS

Trace and write these letters.

| b     |  |
|-------|--|
|       |  |
| k k k |  |
| f f f |  |

Write these letter combinations.

$$f + i = fi$$

$$h + i = hi$$

$$k + i = ki$$

$$kv$$

Write these words.

| Sile!             |  |
|-------------------|--|
|                   |  |
| hike              |  |
| $\rho \cdot \phi$ |  |
| kite              |  |
|                   |  |



# Upper- and Lowercase LETTERS



| Write the lowercase <b>m</b> .           |         |
|------------------------------------------|---------|
| MV                                       |         |
| Write each word.                         | ٥       |
| mark                                     |         |
| mint