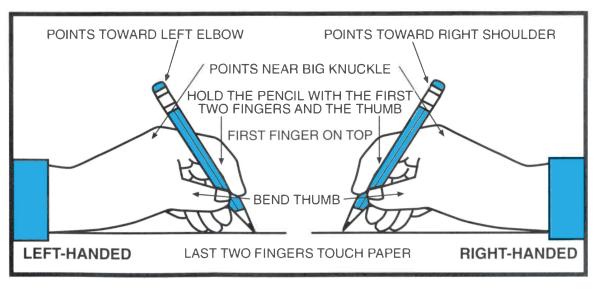

### **BASIC CURSIVE STROKES**



#### **PENCIL POSITION**



## UNDERCURVE LETTERS WITH LOOPS

Trace and write these letters.

| b     |  |
|-------|--|
|       |  |
| k k k |  |
| f f f |  |

Write these letter combinations.

$$f + i = fi$$

$$h + i = hi$$

$$k + i = ki$$

$$kv$$

Write these words.

| Sile!             |  |
|-------------------|--|
|                   |  |
| hike              |  |
| $\rho \cdot \phi$ |  |
| kite              |  |
|                   |  |



# Upper- and Lowercase LETTERS



| Write the lowercase <b>m</b> .           |         |
|------------------------------------------|---------|
| MV                                       |         |
| Write each word.                         | ٥       |
| mark                                     |         |
| mint                                     |         |
| memory