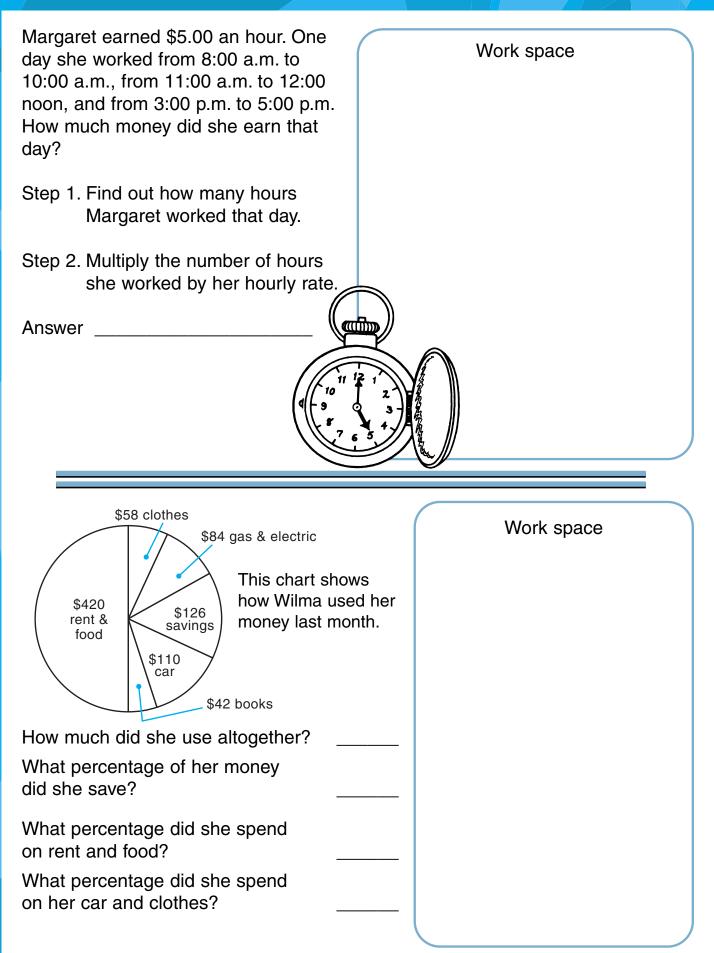

Work space

Work space

Last Saturday 1500 people went to the football game. At half time, 15% of them bought hot dogs. How many people bought hot dogs?

Step 1. Change 15% to a decimal.

Step 2. Multiply the total number of people times the decimal.